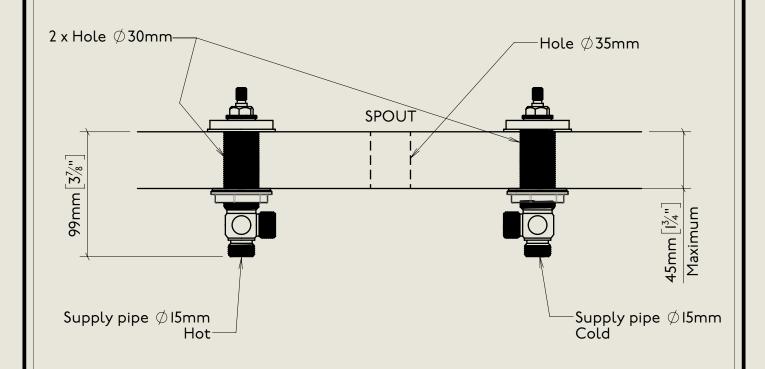

## BARBER WILSONS & CQ EST. 1905 LONDON

American adapters fitted as standard when purchased via BW&Co USA

Model No. Description XXXX-XXXX First Fix Three Hole Basin Mixer with Pop Up Waste

BY APPOINTMENT TO
HER MAJESTY QUEEN ELIZABETH II
MANUFACTURE OF KITCHEN & BATHROOM TAPS & MIXERS
BARBER WILSONS & CO. LTD
LONDON