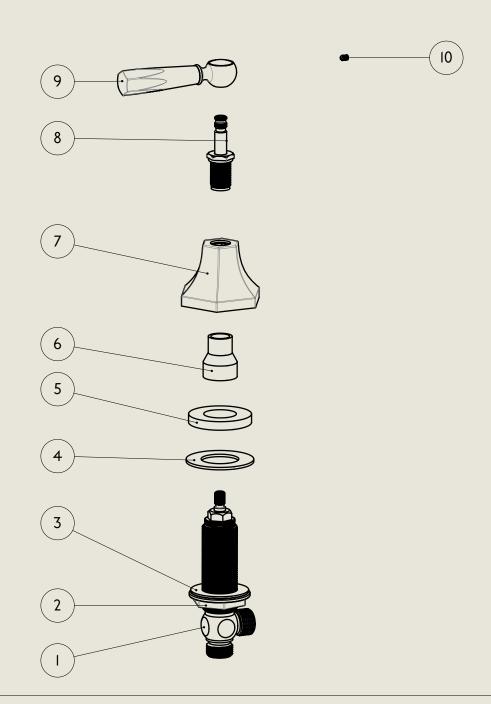

## BARBER WILSONS & CQ EST. 1905 LONDON

American adapters fitted as standard when purchased via BW&Co USA

Model No.

MCL6455

Mastercraft Lever 6455 Three Hole Basin Mixer with Pop Up Waste

Valve