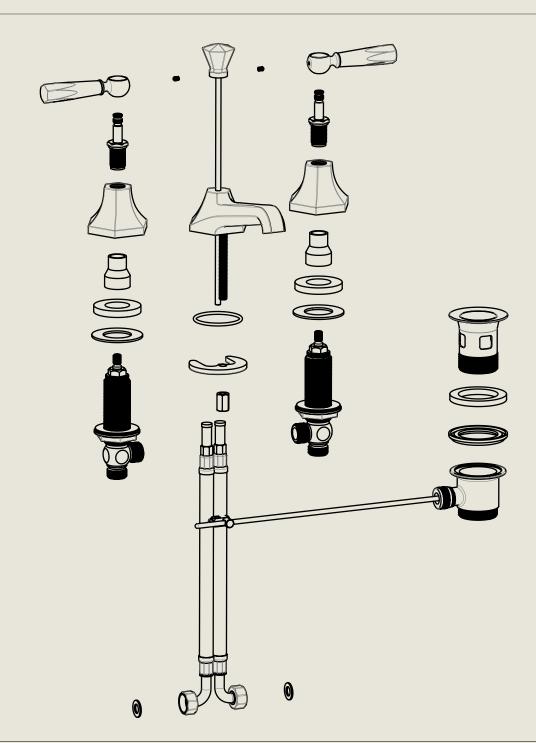

## BARBER WILSONS & CQ EST. 1905 LONDON

American adapters fitted as standard when purchased via BW&Co USA

Model No.

MCL6455

Mastercraft Lever 6455 Three Hole Basin Mixer with Pop Up Waste

Valve