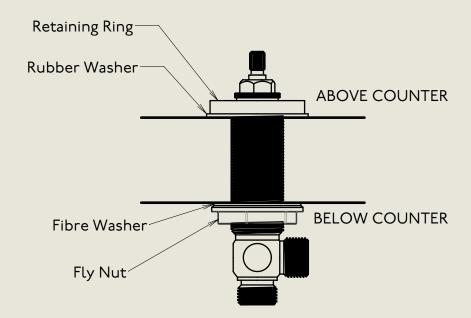

## BARBER WILSONS & CQ EST. 1905 LONDON

American adapters fitted as standard when purchased via BW&Co USA

Model No. Description XXXX-XXXX First Fix Three Hole Basin Mixer with Pop Up Waste

BY APPOINTMENT TO
HER MAJESTY QUEEN ELIZABETH II
MANUFACTURE OF KITCHEN & BATHROOM TAPS & MIXERS
BARBER WILSONS & CO. LTD
LONDON