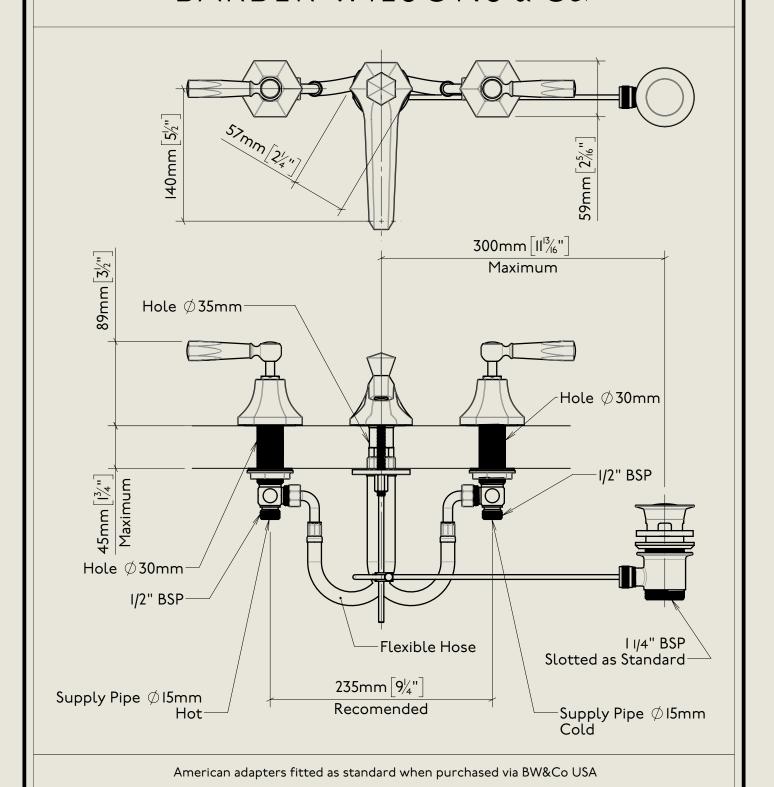

## BARBER WILSONS & CQ EST. 1905 LONDON

Complete

Mastercraft Lever 6455

Three Hole Basin Mixer with Pop Up Waste

Model No.

MCL6455

Description

## LONDON BARBER WILSONS & CQ EST. 1905

American adapters fitted as standard when purchased via BW&Co USA

Model No.

Description

MCL6455

Mastercraft Lever 6455 Three Hole Basin Mixer with Pop Up Waste Second Fix