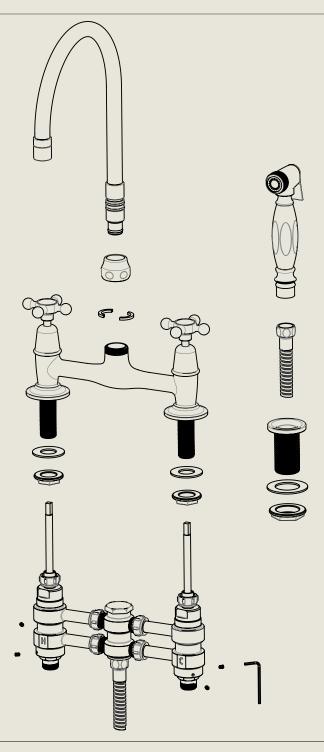

## LONDON BARBER WILSONS & CQ EST. 1905

Regent 1030, 1900's Style, Flange Union

Complete

Model No.

RI030-I900-FL

BY APPOINTMENT TO HER MAJESTY OUED RUIZABETH II MANUFACTURE OF KITCHEN & BATHROOM TAPS & MIXERS BARBER WILSONS & CO. LTD LONDON

## LONDON BARBER WILSONS & CQ EST. 1905

American adapters fitted as standard when purchased via BW&Co USA

Model No.

RI030-I900-FL

Description

Regent 1030, 1900's Style, Flange Union

Fitting

## BARBER WILSONS & CQ EST. 1905 LONDON

American adapters fitted as standard when purchased via BW&Co USA

Model No.

RI030-I900-FL

Regent 1030, 1900's Style, Flange Union

ISO