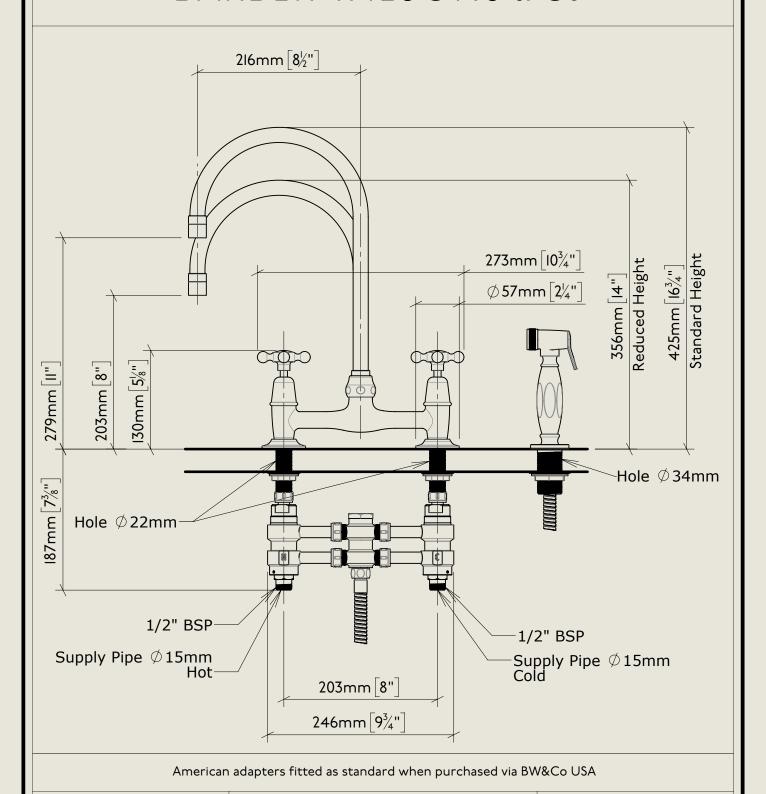

## LONDON BARBER WILSONS & CQ EST. 1905

Regent 1030, 1900's Style, Flange Union

Complete

Model No.

RI030-I900-FL

BY APPOINTMENT TO HER MAJESTY OUED RUIZABETH II MANUFACTURE OF KITCHEN & BATHROOM TAPS & MIXERS BARBER WILSONS & CO. LTD LONDON

## LONDON BARBER WILSONS & CQ EST. 1905

American adapters fitted as standard when purchased via BW&Co USA

Model No.

RI030-I900-FL

Description

Regent 1030, 1900's Style, Flange Union

Fitting

## BARBER WILSONS & CQ EST. 1905 LONDON

American adapters fitted as standard when purchased via BW&Co USA

Model No.

RI030-I900-FL

Regent 1030, 1900's Style, Flange Union

ISO