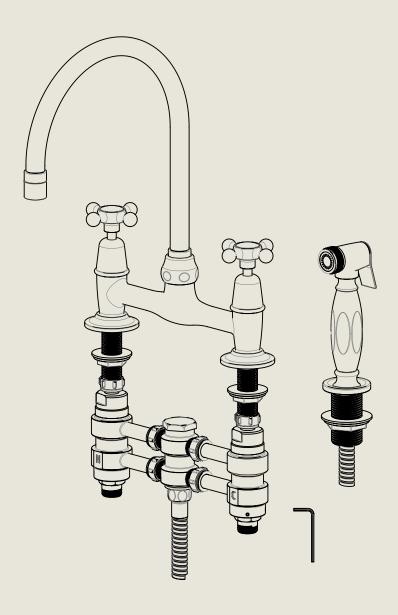

## LONDON BARBER WILSONS & CQ EST. 1905

Regent 1030, 1900's Style, Flange Union

Complete

Model No.

RI030-I900-FL

BY APPOINTMENT TO HER MAJESTY OUED RUIZABETH II MANUFACTURE OF KITCHEN & BATHROOM TAPS & MIXERS BARBER WILSONS & CO. LTD LONDON

## LONDON BARBER WILSONS & CQ EST. 1905

American adapters fitted as standard when purchased via BW&Co USA

Model No.

RI030-I900-FL

Description

Regent 1030, 1900's Style, Flange Union

Fitting

## BARBER WILSONS & CQ EST. 1905 LONDON

American adapters fitted as standard when purchased via BW&Co USA

Model No.

RI030-I900-FL

Regent 1030, 1900's Style, Flange Union

ISO