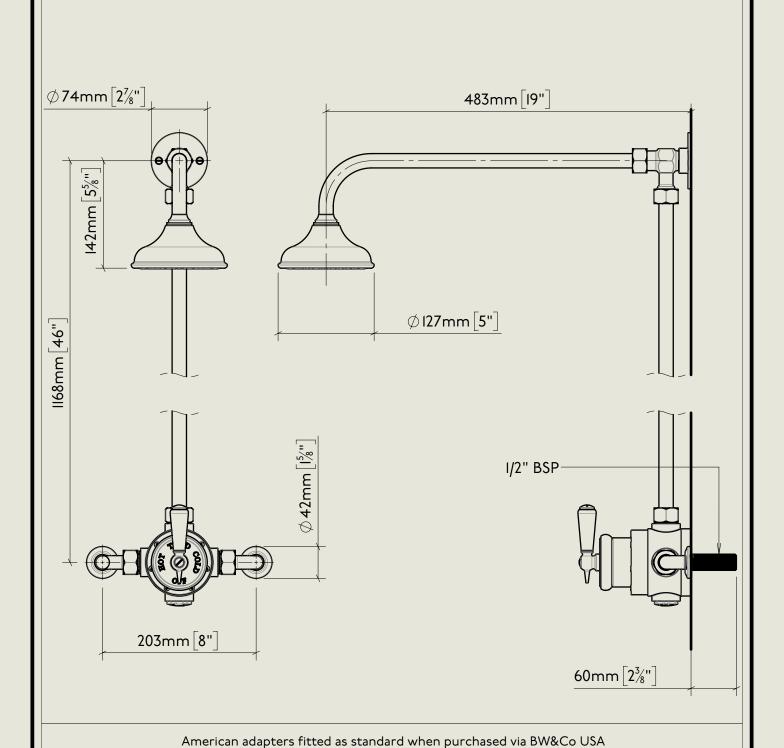

## LONDON BARBER WILSONS & CQ EST. 1905

Regent 5600

Exposed Thermostatic Shower with a Fixed Drench Head Rose, I/2" BSP Tail Inlet

Complete

Model No.

R5600

Description

BY APPOINTMENT TO
HER MAJESTY QUEEN ELIZABETH II
MANUFACTURE OF KITCHEN & BATHROOM TAPS & MIXERS
BARBER WILSONS & CO. LTD
LONDON