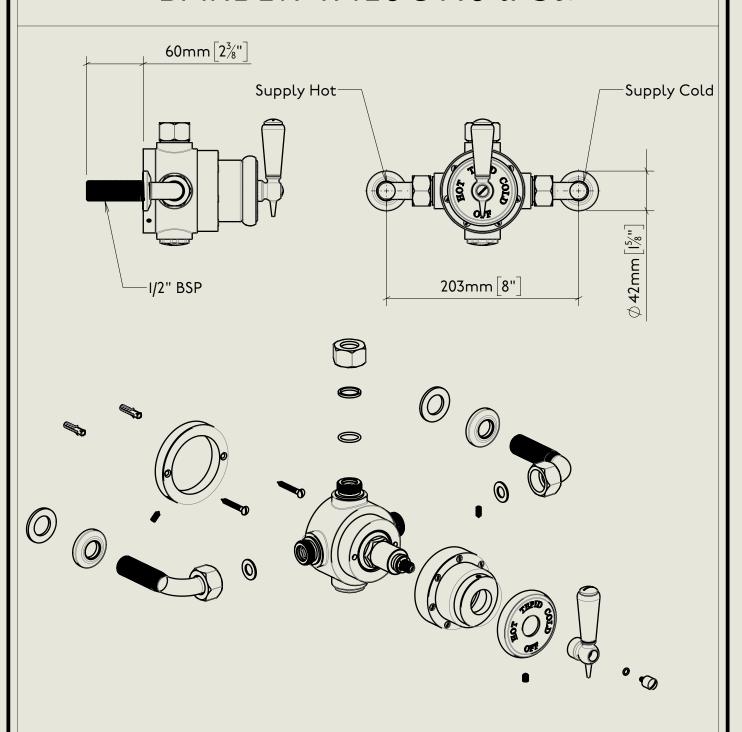

## BARBER WILSONS & CQ EST. 1905 LONDON

American adapters fitted as standard when purchased via BW&Co USA

Model No.

RPS53

Description

Regent PS53

Exposed Regent Thermostatic Shower Valve, I/2" BSP Tail Inlet

Thermostat

BY APPOINTMENT TO
HER MAJESTY QUIEN ELIZABETH II
MANUFACTURE OF KITCHEN & BATHROOM TAPS & MIXERS
BARBER WILSONS & CO. LTD
LONDON