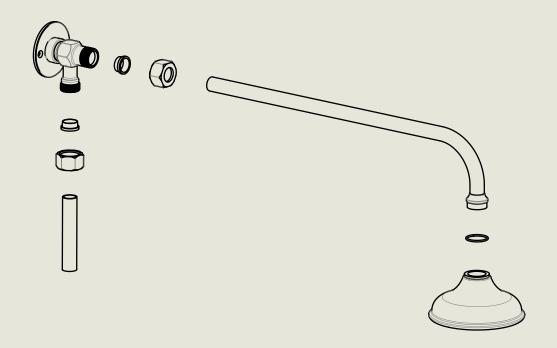

## BARBER WILSONS & CQ EST. 1905 LONDON

American adapters fitted as standard when purchased via BW&Co USA

Model No.

PS40A-PS29S / PSI0

Exposed Back Plate and Seventeen and a Half Inch Shower Arm with Fixed Drench Head Rose 5"

Headwork