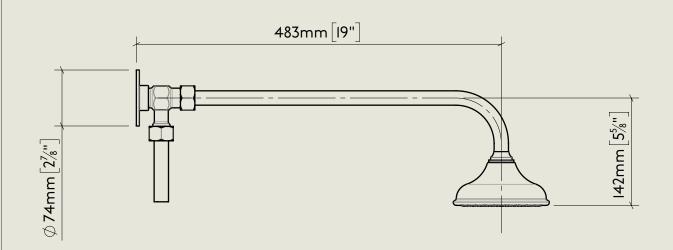

## BARBER WILSONS & CQ EST. 1905 LONDON

American adapters fitted as standard when purchased via BW&Co USA

Model No.

PS40A-PS29S / PSI0

Exposed Back Plate and Seventeen and a Half Inch Shower Arm with Fixed Drench Head Rose 5"