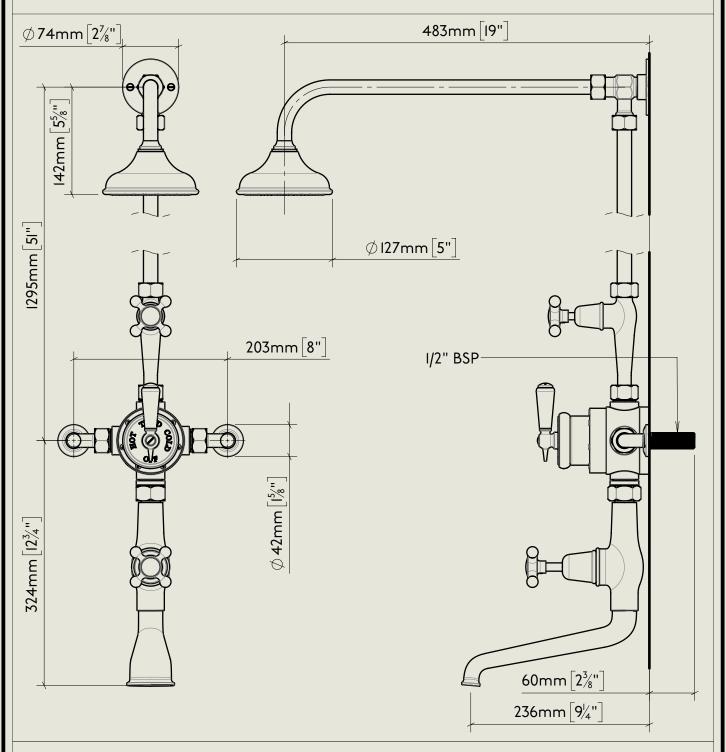

## LONDON BARBER WILSONS & CQ

EST.1905

American adapters fitted as standard when purchased via BW&Co USA

Model No.

R5700BA-I900

Description Regent 5700BA, I900's Style Exposed Thermostatic Dual Control Shower/Bath Filler, I/2" BSP Tail Inlet

### BARBER WILSONS & CQ EST. 1905 LONDON

American adapters fitted as standard when purchased via BW&Co USA

Model No.

PS40A-PS29S / PSI0

Exposed Back Plate and Seventeen and a Half Inch Shower Arm with Fixed Drench Head Rose 5"

### BARBER WILSONS & CQ EST. 1905 LONDON

American adapters fitted as standard when purchased via BW&Co USA

Model No.

Description

Exposed Shower Control Valve 1900

Control Valve

BY APPOIN MENT I O
HER MAJESTY OUED RELIZABETH II
MANUFACTURE OF KITCHEN & BATHROOM TAPS & MIXERS
BARBER WILSONS & CO. LTD
LONDON

# LONDON BARBER WILSONS & CQ EST. 1905

American adapters fitted as standard when purchased via BW&Co USA

Model No.

Description

Bath Filler-1900

Filler Spout