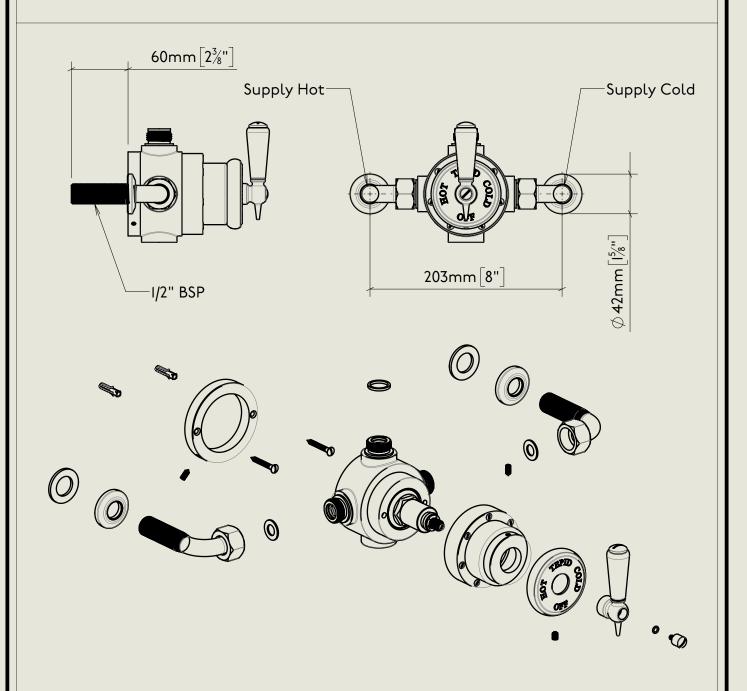

### BARBER WILSONS & CQ EST. 1905 LONDON

American adapters fitted as standard when purchased via BW&Co USA

Model No.

Description

RPS53

Regent PS53
Exposed Regent Thermostatic Shower Valve,
I/2" BSP Tail Inlet

Headwork

MANUFACTURE OF KITCHEN & BATHROOM TAPS & MIXERS
BARBER WILSONS & CO. LTD
LONDON