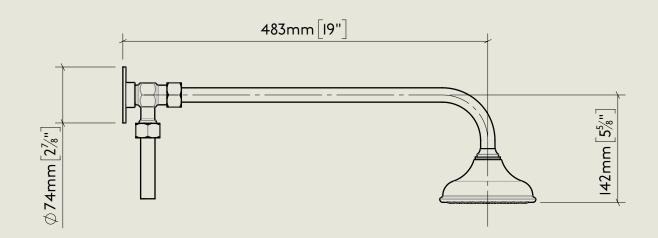

### BARBER WILSONS & CQ EST. 1905 LONDON

American adapters fitted as standard when purchased via BW&Co USA

Model No.

PS40A-PS29S / PSI0

Exposed Back Plate and Seventeen and a Half Inch Shower Arm with Fixed Drench Head Rose 5"