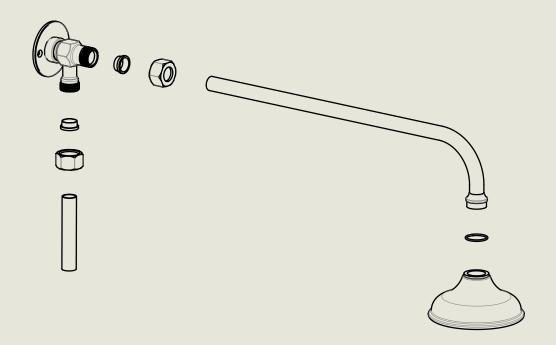

### BARBER WILSONS & CQ EST. 1905 LONDON

American adapters fitted as standard when purchased via BW&Co USA

Model No.

PS40A-PS29S / PSI0

Exposed Back Plate and Seventeen and a Half Inch Shower Arm with Fixed Drench Head Rose 5"