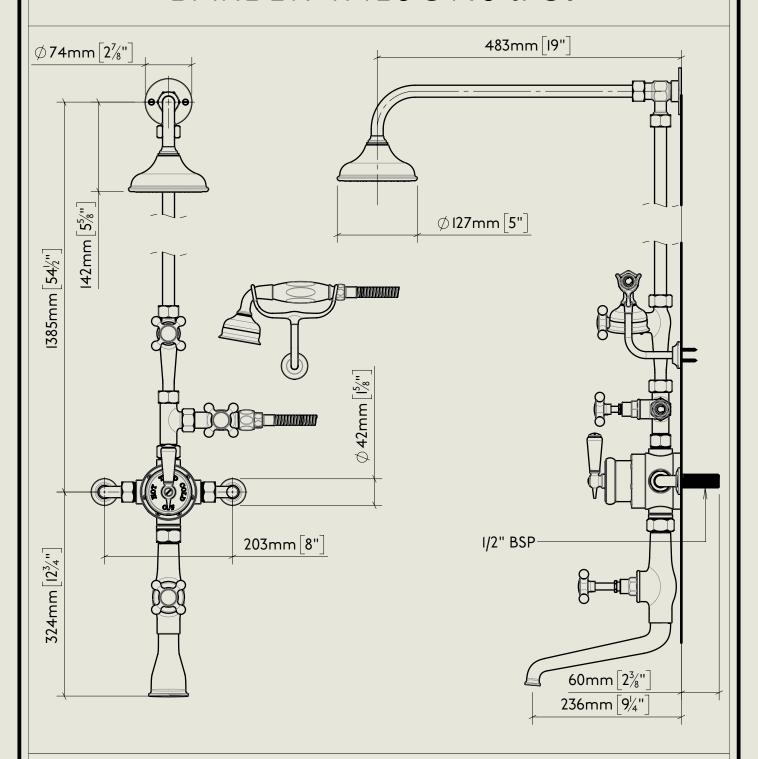

### BARBER WILSONS & CQ EST. 1905 LONDON

American adapters fitted as standard when purchased via BW&Co USA

Model No.

R5702BA-1890

Regent 5702BA, 1890's Style Exposed Thermostatic Shower Triple Control Valves for Fixed Overhead Shower, Hand Spray and Bath Filler, I/2" BSP Tail Inlet