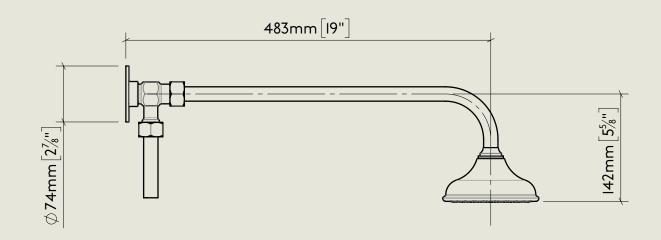

### BARBER WILSONS & CQ EST. 1905 LONDON

American adapters fitted as standard when purchased via BW&Co USA

Model No.

PS40A-PS29S / PSI0

Exposed Back Plate and Seventeen and a Half Inch Shower Arm with Fixed Drench Head Rose 5"