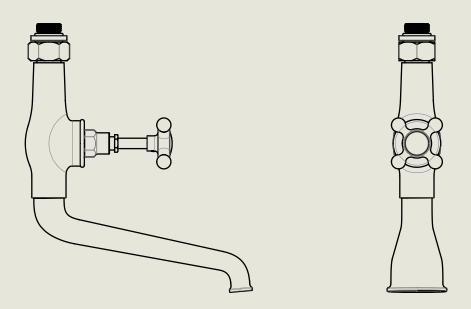

#### American adapters fitted as standard when purchased via BW&Co USA

Model No.

Description

Bath Filler-I890

Filler Spout