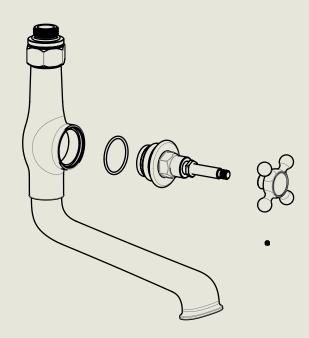

#### American adapters fitted as standard when purchased via BW&Co USA

Model No.

Description

Bath Filler-I890

Filler Spout