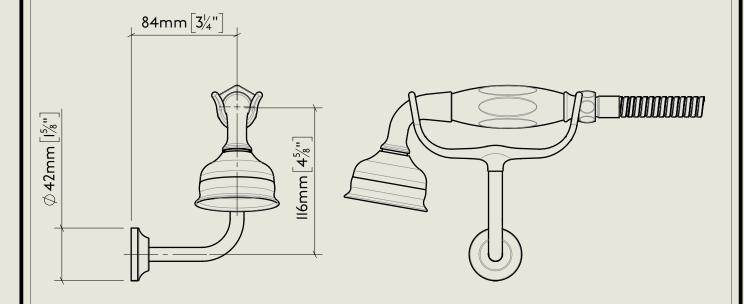

## LONDON BARBER WILSONS & CQ EST. 1905

American adapters fitted as standard when purchased via BW&Co USA

Model No.

Description

Handspray Set on Cradle

Hand Spray