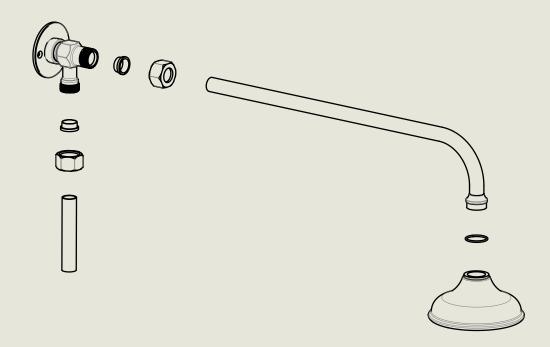

### BARBER WILSONS & CQ EST. 1905 LONDON

American adapters fitted as standard when purchased via BW&Co USA

Model No.

PS40A-PS29S / PSI0

Exposed Back Plate and Seventeen and a Half Inch Shower Arm with Fixed Drench Head Rose 5"

#### American adapters fitted as standard when purchased via BW&Co USA

Model No.

Description

Bath Filler-I890

Filler Spout