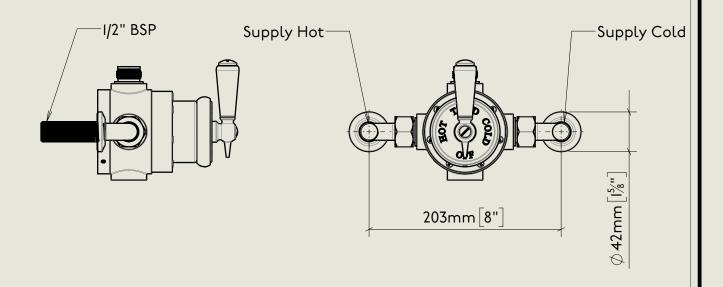

### BARBER WILSONS & CQ EST. 1905 LONDON

American adapters fitted as standard when purchased via BW&Co USA

Model No.

Description

Exposed Shower Control Valve 1890

Control Valve

BY APPOINTMENT TO HER MAJESTY OUED RUIZABETH II MANUFACTURE OF KITCHEN & BATHROOM TAPS & MIXERS BARBER WILSONS & CO. LTD LONDON