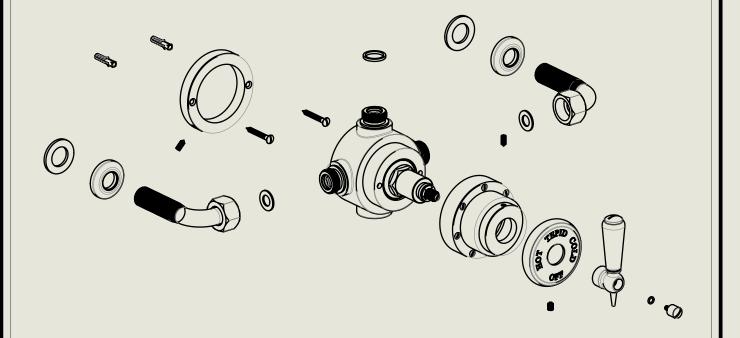

### BARBER WILSONS & CQ EST. 1905 LONDON

American adapters fitted as standard when purchased via BW&Co USA

Model No.

Description

RPS53

Regent PS53 Exposed Regent Thermostatic Shower Valve, I/2" BSP Tail Inlet

Thermostat

BY APPOINTMENT TO
HER MAJESTY QUIEN EUZABETH II
MANUFACTURE OF KITCHEN & BATHROOM TAPS & MIXERS
BARBER WILSONS & CO. LTD
LONDON