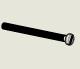

### BARBER WILSONS & CQ EST. 1905 LONDON

American adapters fitted as standard when purchased via BW&Co USA

Model No.

PS40A-PS29S / PSI0

Exposed Back Plate and Seventeen and a Half Inch Shower Arm with Fixed Drench Head Rose 5"