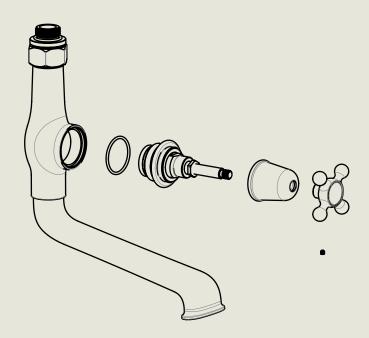

## LONDON BARBER WILSONS & CQ EST. 1905

American adapters fitted as standard when purchased via BW&Co USA

Model No.

Description

Bath Filler-I900

Filler Spout