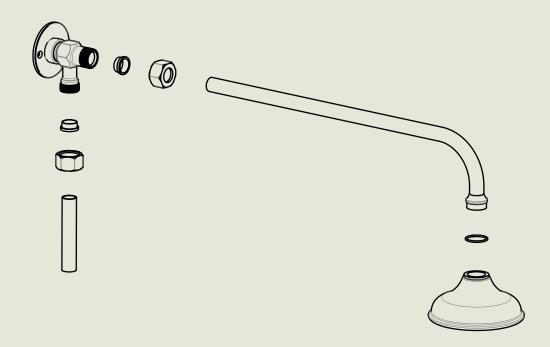

### BARBER WILSONS & CQ EST. 1905 LONDON

American adapters fitted as standard when purchased via BW&Co USA

Model No.

PS40A-PS29S / PSI0

Exposed Back Plate and Seventeen and a Half Inch Shower Arm with Fixed Drench Head Rose 5"