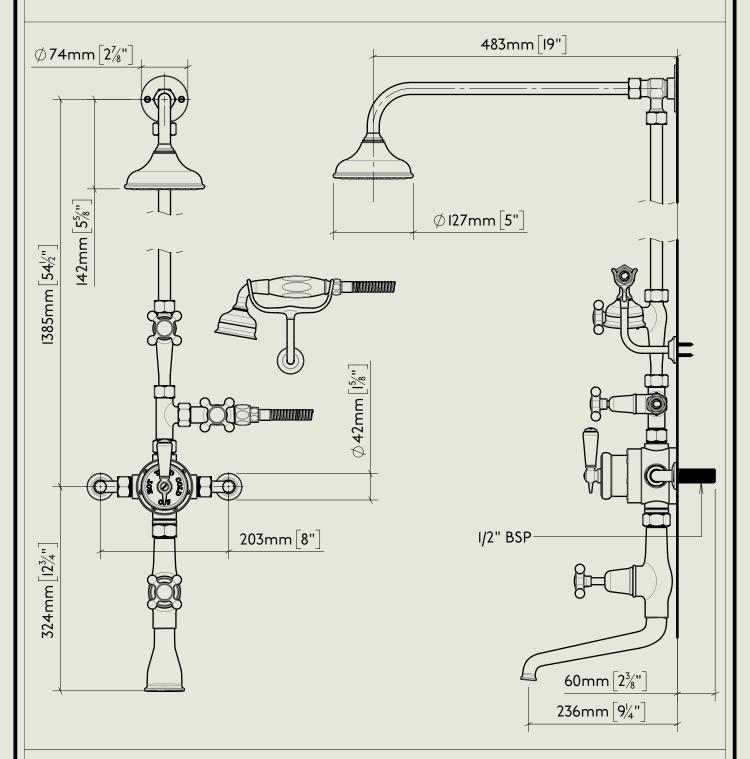

BARBER WILSONS & CQ

EST.1905

American adapters fitted as standard when purchased via BW&Co USA

Model No.

R5702BA-I900

LONDON

Description Regent 5702BA, I900's Style
Exposed Thermostatic Shower Triple Control
Valves for Fixed Overhead Shower, Hand Spray
and Bath Filler, I/2" BSP Tail Inlet

Complete

DI APPOINI PIENI I I O HER MALESTY OUEEN ELIZABETH II MANUFACTURE OF KITCHEN & BATHROOM TAPS & MIXERS BARBER WILSONS & CO. LTD LONDON