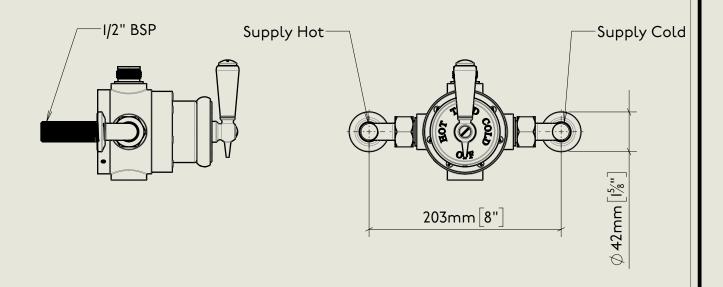

### BARBER WILSONS & CQ EST. 1905 LONDON

American adapters fitted as standard when purchased via BW&Co USA

Model No.

Description

RPS53

Regent PS53 Exposed Regent Thermostatic Shower Valve, I/2" BSP Tail Inlet

Thermostat

BY APPOINTMENT TO
HER MAJESTY QUIEN EUZABETH II
MANUFACTURE OF KITCHEN & BATHROOM TAPS & MIXERS
BARBER WILSONS & CO. LTD
LONDON