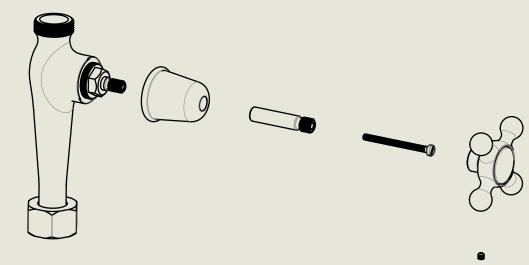

### BARBER WILSONS & CQ EST. 1905 LONDON

American adapters fitted as standard when purchased via BW&Co USA

Model No.

Description

Exposed Shower Control Valve 1900

Control Valve

BY APPOINTMENT TO HER MAJESTY QUEEN EUZABETH II MANUFACTURE OF KITCHEN & BATHROOM TAPS & MIXERS BARBER WILSONS & CO. LTD LONDON