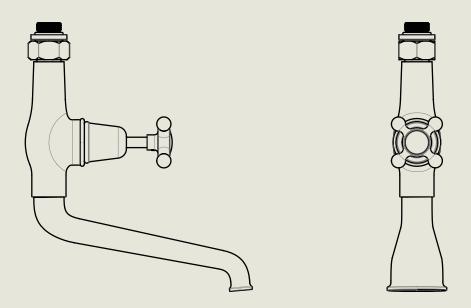

### BARBER WILSONS & CQ EST. 1905 LONDON

American adapters fitted as standard when purchased via BW&Co USA

Model No.

Description

Exposed Shower Control Valve 1900

Control Valve

BY APPOINTMENT TO HER MAJESTY QUEEN EUZABETH II MANUFACTURE OF KITCHEN & BATHROOM TAPS & MIXERS BARBER WILSONS & CO. LTD LONDON