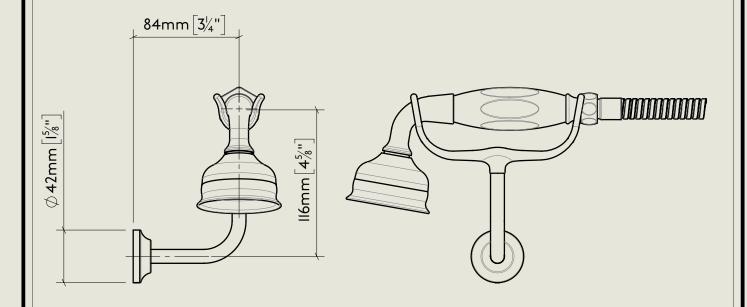

### BARBER WILSONS & CQ EST. 1905 LONDON

American adapters fitted as standard when purchased via BW&Co USA

Model No.

PS40A-PS29S / PSI0

Exposed Back Plate and Seventeen and a Half Inch Shower Arm with Fixed Drench Head Rose 5"