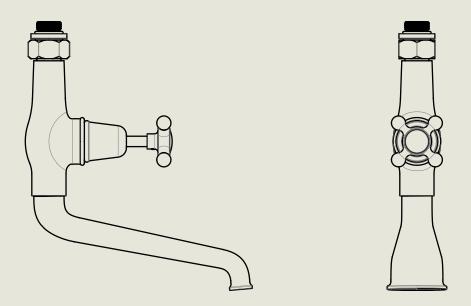

#### American adapters fitted as standard when purchased via BW&Co USA

Model No.

Description

Bath Filler-1900

Filler Spout

BY APPOINTMENT TO
HER MAJESTY QUEEN EL/ZABETH II
MANUFACTURE OF KITCHEN & BATHROOM TAPS & MIXERS
BARBER WILSONS & CO. LTD
LONDON