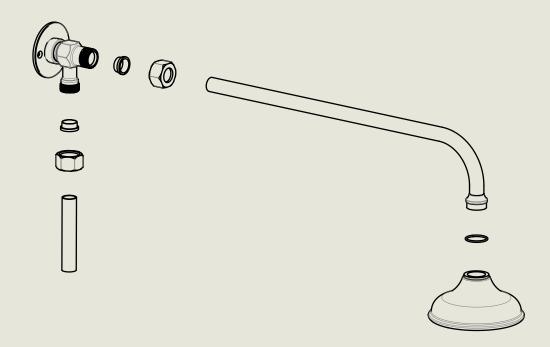

### BARBER WILSONS & CQ EST. 1905 LONDON

American adapters fitted as standard when purchased via BW&Co USA

Model No.

PS40A-PS29S / PSI0

Exposed Back Plate and Seventeen and a Half Inch Shower Arm with Fixed Drench Head Rose 5"

#### American adapters fitted as standard when purchased via BW&Co USA

Model No.

Description

Bath Filler-1900

Filler Spout

BY APPOINTMENT TO
HER MAJESTY QUEEN EL/ZABETH II
MANUFACTURE OF KITCHEN & BATHROOM TAPS & MIXERS
BARBER WILSONS & CO. LTD
LONDON