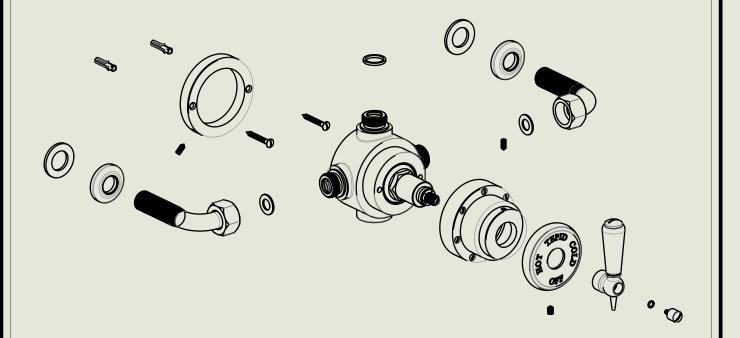

### BARBER WILSONS & CQ EST. 1905 LONDON

American adapters fitted as standard when purchased via BW&Co USA

Model No.

Description

RPS53

Regent PS53 Exposed Regent Thermostatic Shower Valve, I/2" BSP Tail Inlet

### BARBER WILSONS & CQ EST. 1905 LONDON

American adapters fitted as standard when purchased via BW&Co USA

Model No.

Description

Exposed Shower Control Valve 1900

Control Valve

BY APPOINTMENT TO
HER MAJESTY QUEEN EUZABETH II
MANUFACTURE OF KITCHEN & BATHROOM TAPS & MIXERS
BARBER WILSONS & CO. LTD
LONDON