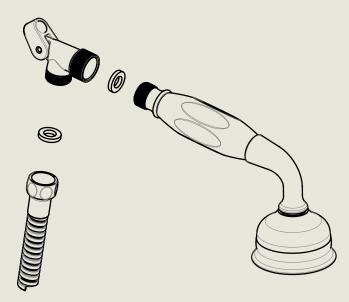

# LONDON BARBER WILSONS & CQ EST. 1905

American adapters fitted as standard when purchased via BW&Co USA

Model No.

Descripti

Hand Spray, Rose and Flexible Hose on a Swivel Hook

Hand Spray