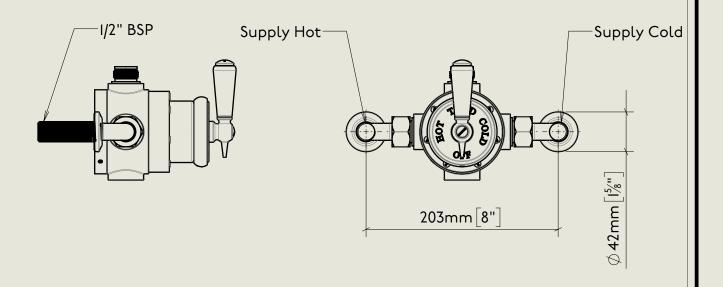

### BARBER WILSONS & CQ EST. 1905 LONDON

American adapters fitted as standard when purchased via BW&Co USA

Model No.

Description

Exposed Shower Control Valve 1900

Control Valve

BY APPOINTMENT TO
HER MAJESTY QUEEN EUZABETH II
MANUFACTURE OF KITCHEN & BATHROOM TAPS & MIXERS
BARBER WILSONS & CO. LTD
LONDON