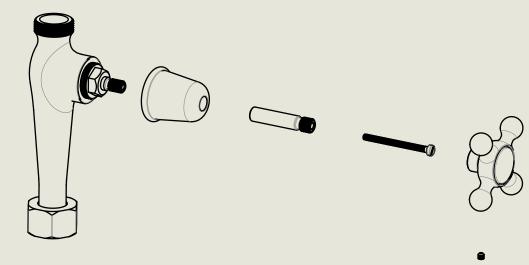

### BARBER WILSONS & CQ EST. 1905 LONDON

American adapters fitted as standard when purchased via BW&Co USA

Model No.

Description

Exposed Shower Control Valve 1900

Control Valve

BY APPOINTMENT TO
HER MAJESTY QUEEN EUZABETH II
MANUFACTURE OF KITCHEN & BATHROOM TAPS & MIXERS
BARBER WILSONS & CO. LTD
LONDON