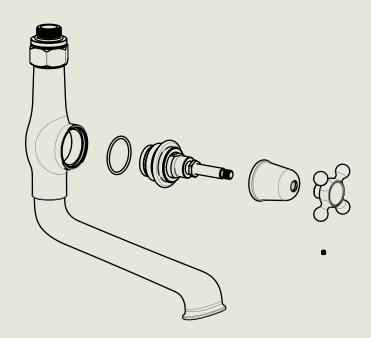

#### American adapters fitted as standard when purchased via BW&Co USA

Model No.

Description

Bath Filler-1900

Filler Spout

BY APPOINTMENT TO
HER MAJESTY QUEEN EL/ZABETH II
MANUFACTURE OF KITCHEN & BATHROOM TAPS & MIXERS
BARBER WILSONS & CO. LTD
LONDON