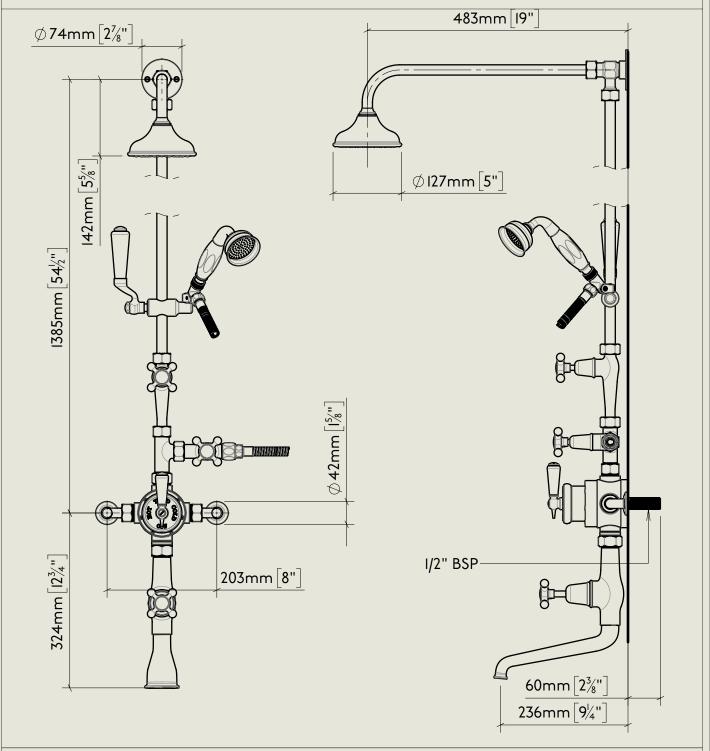

### BARBER WILSONS & CQ EST. 1905 LONDON

American adapters fitted as standard when purchased via BW&Co USA

Model No.

R5704BA-I900

Description

Regent 5704BA, 1900's Style Exposed Regent Thermostatic Valve with Triple Control Shower/Bath Filler and Hand Spray, I/2" BSP Tail Inlet