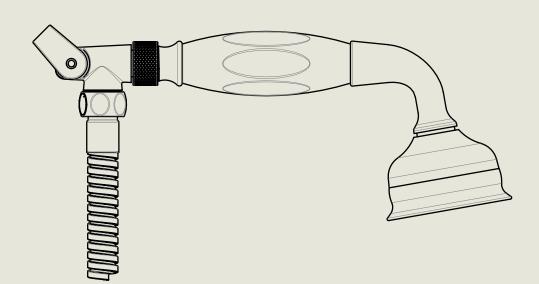

# LONDON BARBER WILSONS & CQ EST. 1905

American adapters fitted as standard when purchased via BW&Co USA

Model No.

Descripti

Hand Spray, Rose and Flexible Hose on a Swivel Hook

Hand Spray