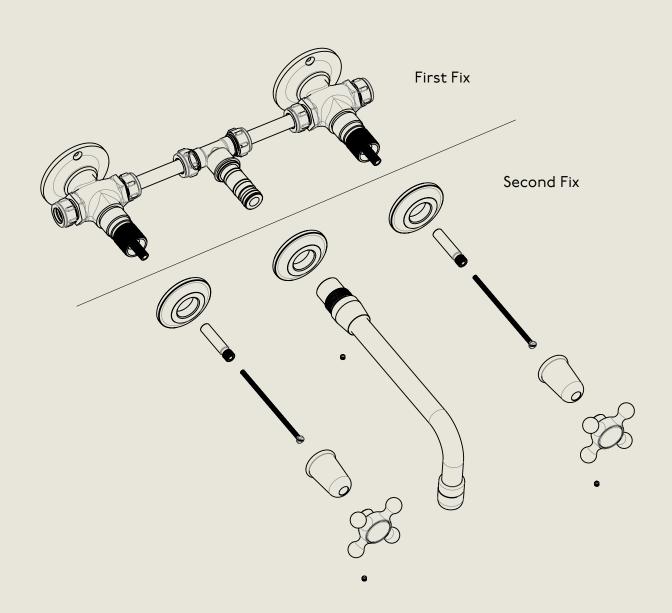

## BARBER WILSONS & CQ EST. 1905 LONDON

American adapters fitted as standard when purchased via BW&Co USA

Model No. Description R6454-I900 Regent 6454, I900's Style Second Fix

HER MAJESTY OUEEN ELIZABETH II
MANUFACTURE OF KITCHEN & BATHROOM TAPS & MIXERS
BARBER WILSONS & CO. LTD
LONDON