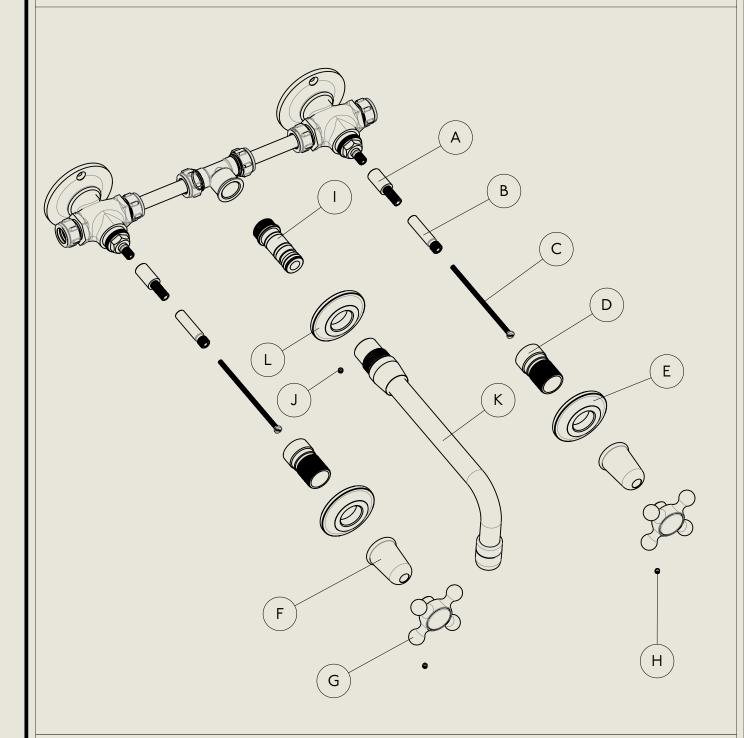

## BARBER WILSONS & CQ EST. 1905 LONDON

American adapters fitted as standard when purchased via BW&Co USA

Model No. Description R6454-I900 Regent 6454, I900's Style Second Fix

HER MAJESTY OUEEN ELIZABETH II
MANUFACTURE OF KITCHEN & BATHROOM TAPS & MIXERS
BARBER WILSONS & CO. LTD
LONDON