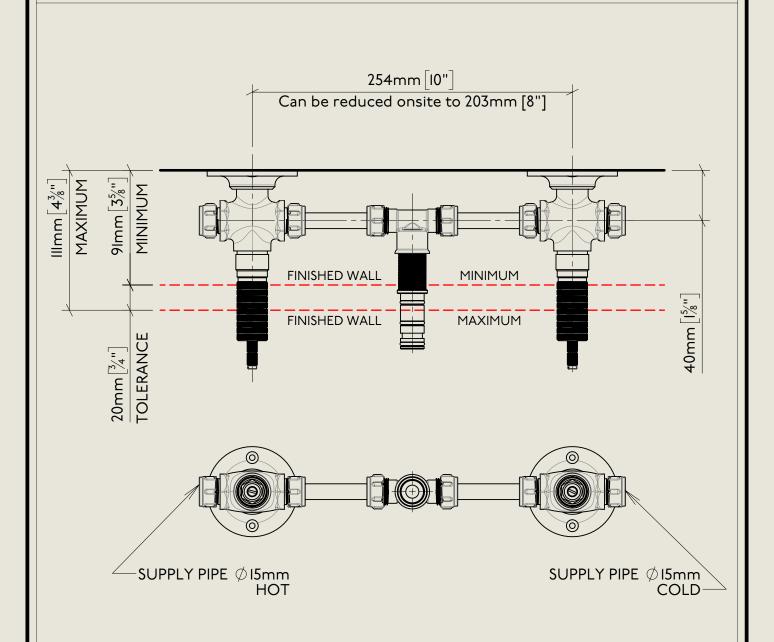

## LONDON BARBER WILSONS & CQ EST. 1905

#### American adapters fitted as standard when purchased via BW&Co USA

| Model No.  | Description               |           |
|------------|---------------------------|-----------|
| R6454-I900 | Regent 6454, I900's Style | First Fix |
|            |                           |           |