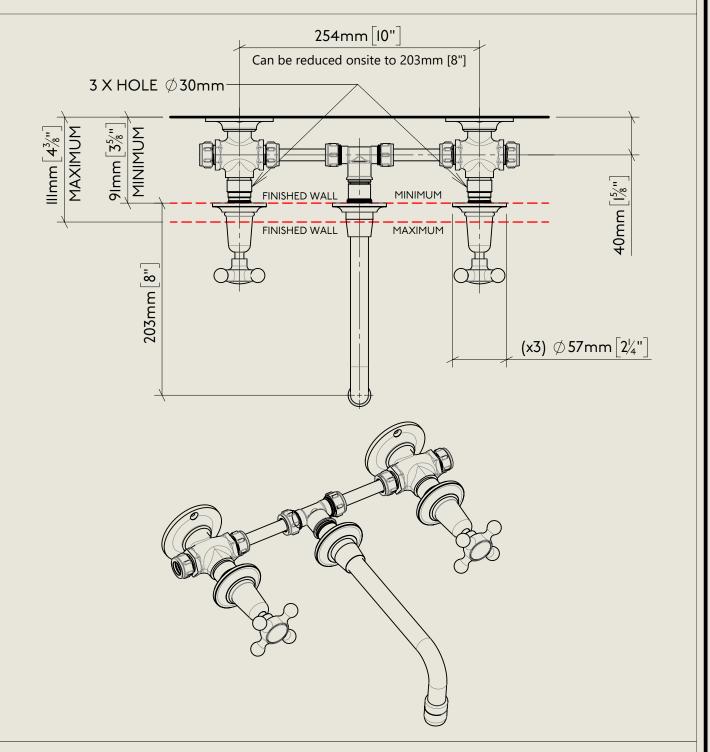

# LONDON BARBER WILSONS & CQ EST. 1905

#### American adapters fitted as standard when purchased via BW&Co USA

| ı | Model No.  | Description               |          |
|---|------------|---------------------------|----------|
|   | R6454-I900 | Regent 6454, I900's Style | Complete |
| ı |            |                           |          |