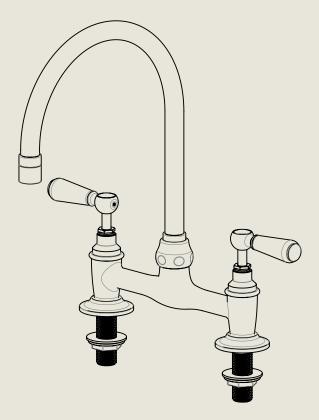

## BARBER WILSONS & CQ EST. 1905 LONDON

| American adapters   | fitted as standard | when nurchased      | via B\W&CollSA   |
|---------------------|--------------------|---------------------|------------------|
| Affierican adabters | Titled as Standard | i wileli bulcilased | VIA DVV & CO USA |

| Model No. |                 | Description                                            |          |
|-----------|-----------------|--------------------------------------------------------|----------|
|           | RCLI0I0-I890-FL | Regent China Lever 1010, 1890's Style,<br>Flange Union | Complete |

## LONDON BARBER WILSONS & CQ EST. 1905

American adapters fitted as standard when purchased via BW&Co USA

Model No.

Description

RCLI0I0-I890-FL

Regent China Lever 1010, 1890's Style, Flange Union Fitting

## LONDON BARBER WILSONS & CQ EST. 1905

American adapters fitted as standard when purchased via BW&Co USA

Model No.

Descriptio

RCLI0I0-I890-FL

Regent China Lever 1010, 1890's Style, Flange Union

ISO