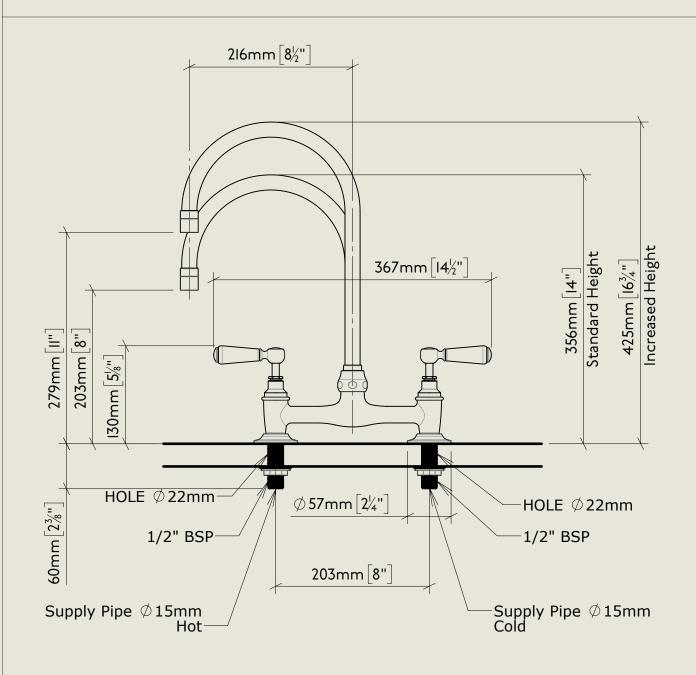

## BARBER WILSONS & CQ EST. 1905 LONDON

| American adapters   | fitted as standard | when nurchased      | via B\W&CollSA   |
|---------------------|--------------------|---------------------|------------------|
| Affierican adabters | Titled as Standard | i wileli bulcilased | VIA DVV & CO USA |

| Model No. |                 | Description                                            |          |
|-----------|-----------------|--------------------------------------------------------|----------|
|           | RCLI0I0-I890-FL | Regent China Lever 1010, 1890's Style,<br>Flange Union | Complete |

## LONDON BARBER WILSONS & CQ EST. 1905

American adapters fitted as standard when purchased via BW&Co USA

Model No.

Description

RCLI0I0-I890-FL

Regent China Lever 1010, 1890's Style, Flange Union Fitting

## LONDON BARBER WILSONS & CQ EST. 1905

American adapters fitted as standard when purchased via BW&Co USA

Model No.

Descriptio

RCLI0I0-I890-FL

Regent China Lever 1010, 1890's Style, Flange Union

ISO