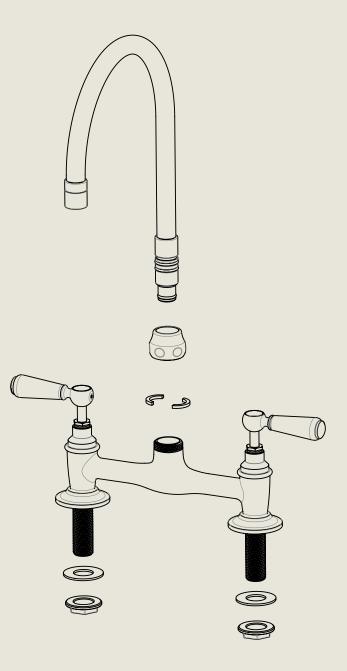

## BARBER WILSONS & CQ EST. 1905 LONDON

| American adapters   | fitted as standard | when nurchased      | via B\W&CollSA   |
|---------------------|--------------------|---------------------|------------------|
| Affierican adabters | Titled as Standard | i wileli bulcilased | VIA DVV & CO USA |

| Model No. |                 | Description                                            |          |
|-----------|-----------------|--------------------------------------------------------|----------|
|           | RCLI0I0-I890-FL | Regent China Lever 1010, 1890's Style,<br>Flange Union | Complete |

## LONDON BARBER WILSONS & CQ EST. 1905

American adapters fitted as standard when purchased via BW&Co USA

Model No.

Description

RCLI0I0-I890-FL

Regent China Lever 1010, 1890's Style, Flange Union Fitting

## LONDON BARBER WILSONS & CQ EST. 1905

American adapters fitted as standard when purchased via BW&Co USA

Model No.

Descriptio

RCLI0I0-I890-FL

Regent China Lever 1010, 1890's Style, Flange Union

ISO