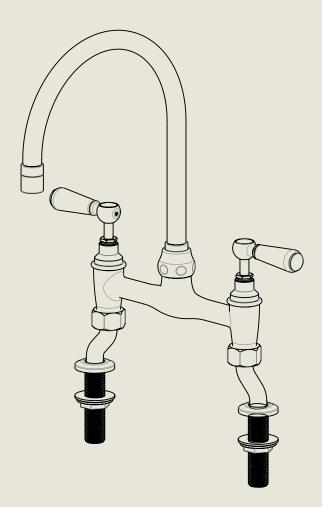

## American adapters fitted as standard when purchased via BW&Co USA

Model No. Regent China Lever 1010, 1890's Style, RCLI0I0-I890-PU Complete Pillar Union

BY APPOINTMENT TO
HER MAJESTY QUEEN ELIZABETH II
MANUFACTURE OF KITCHEN & BATHROOM TAPS & MIXERS
BARBER WILSONS & CO. LTD
LONDON

## LONDON BARBER WILSONS & CQ EST. 1905

American adapters fitted as standard when purchased via BW&Co USA

Model No.

Descriptio

RCLI0I0-I890-PU

Regent China Lever 1010, 1890's Style, Pillar Union

Fitting

## LONDON BARBER WILSONS & CQ EST. 1905

American adapters fitted as standard when purchased via BW&Co USA

Model No.

Description

RCLI0I0-I890-PU

Regent China Lever 1010, 1890's Style, Pillar Union

ISO