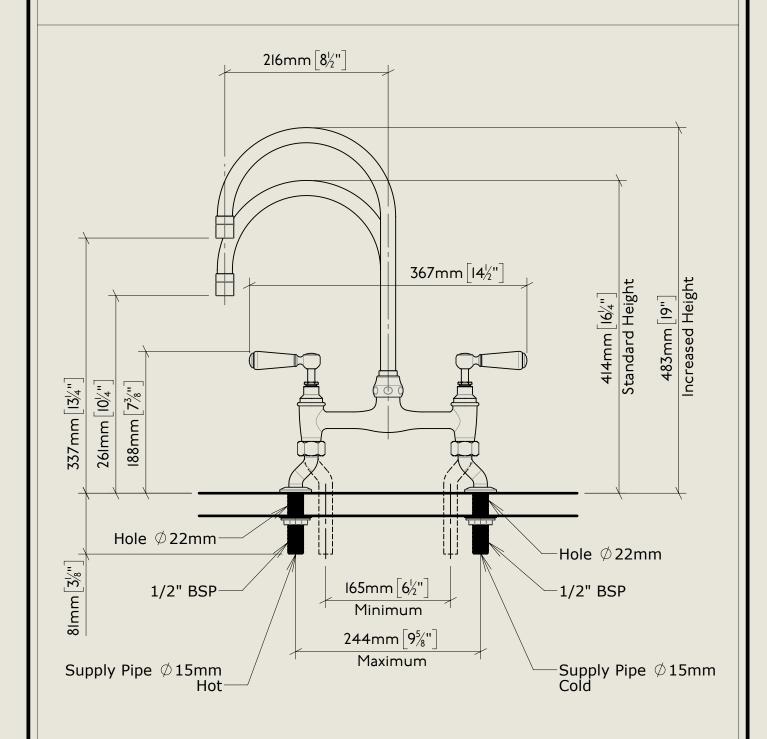

## American adapters fitted as standard when purchased via BW&Co USA

Model No. Regent China Lever 1010, 1890's Style, RCLI0I0-I890-PU Complete Pillar Union

BY APPOINTMENT TO
HER MAJESTY QUEEN ELIZABETH II
MANUFACTURE OF KITCHEN & BATHROOM TAPS & MIXERS
BARBER WILSONS & CO. LTD
LONDON

## LONDON BARBER WILSONS & CQ EST. 1905

American adapters fitted as standard when purchased via BW&Co USA

Model No.

Descriptio

RCLI0I0-I890-PU

Regent China Lever 1010, 1890's Style, Pillar Union

Fitting

## LONDON BARBER WILSONS & CQ EST. 1905

American adapters fitted as standard when purchased via BW&Co USA

Model No.

Description

RCLI0I0-I890-PU

Regent China Lever 1010, 1890's Style, Pillar Union

ISO