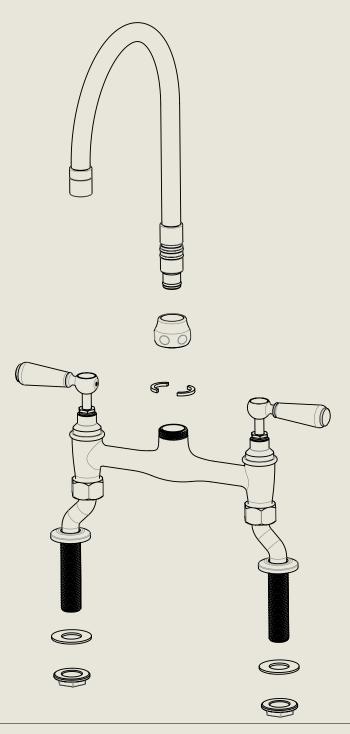

## American adapters fitted as standard when purchased via BW&Co USA

Model No. Regent China Lever 1010, 1890's Style, RCLI0I0-I890-PU Complete Pillar Union

BY APPOINTMENT TO
HER MAJESTY QUEEN ELIZABETH II
MANUFACTURE OF KITCHEN & BATHROOM TAPS & MIXERS
BARBER WILSONS & CO. LTD
LONDON

## LONDON BARBER WILSONS & CQ EST. 1905

American adapters fitted as standard when purchased via BW&Co USA

Model No.

Descriptio

RCLI0I0-I890-PU

Regent China Lever 1010, 1890's Style, Pillar Union

Fitting

## LONDON BARBER WILSONS & CQ EST. 1905

American adapters fitted as standard when purchased via BW&Co USA

Model No.

Description

RCLI0I0-I890-PU

Regent China Lever 1010, 1890's Style, Pillar Union

ISO