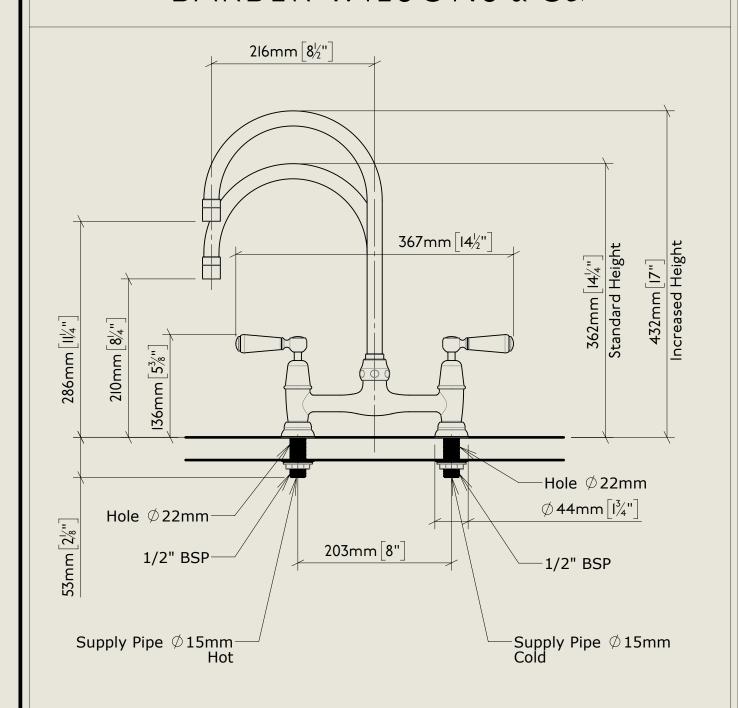

## BARBER WILSONS & CQ EST. 1905 LONDON

## American adapters fitted as standard when purchased via BW&Co USA

Model No. Regent China Lever 1010, 1900's Style, RCLI0I0-I900-MU Complete Mushroom Union

## BARBER WILSONS & CQ EST. 1905 LONDON

American adapters fitted as standard when purchased via BW&Co USA

Model No.

RCLI0I0-I900-MU

Regent China Lever 1010, 1900's Style, Mushroom Union

Fitting

## LONDON BARBER WILSONS & CQ EST. 1905

American adapters fitted as standard when purchased via BW&Co USA

Model No.

Description

RCLI0I0-I900-MU

Regent China Lever 1010, 1900's Style, Mushroom Union

ISO