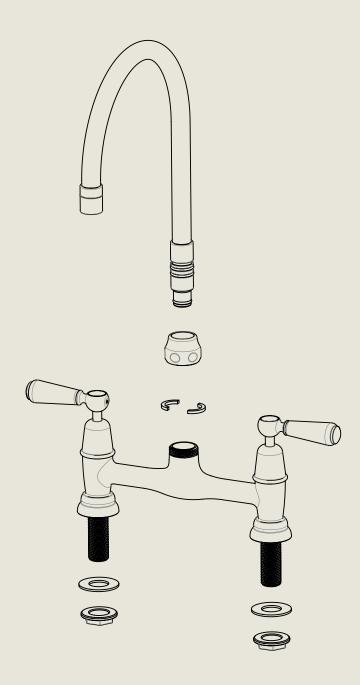

## American adapters fitted as standard when purchased via BW&Co USA

Model No. Regent China Lever 1010, 1900's Style, RCLI0I0-I900-MU Complete Mushroom Union

## BARBER WILSONS & CQ EST. 1905 LONDON

American adapters fitted as standard when purchased via BW&Co USA

Model No.

RCLI0I0-I900-MU

Regent China Lever 1010, 1900's Style, Mushroom Union

Fitting

## LONDON BARBER WILSONS & CQ EST. 1905

American adapters fitted as standard when purchased via BW&Co USA

Model No.

Description

RCLI0I0-I900-MU

Regent China Lever 1010, 1900's Style, Mushroom Union

ISO