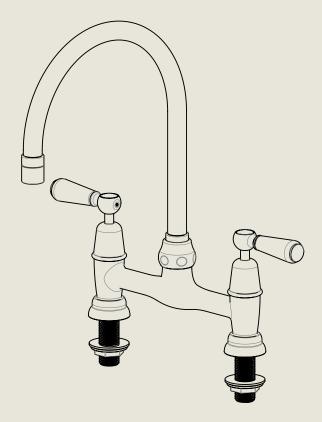

## American adapters fitted as standard when purchased via BW&Co USA

Model No. Regent China Lever 1010, 1900's Style, RCLI0I0-I900-MU Complete Mushroom Union

## BARBER WILSONS & CQ EST. 1905 LONDON

American adapters fitted as standard when purchased via BW&Co USA

Model No.

RCLI0I0-I900-MU

Regent China Lever 1010, 1900's Style, Mushroom Union

Fitting

## LONDON BARBER WILSONS & CQ EST. 1905

American adapters fitted as standard when purchased via BW&Co USA

Model No.

Description

RCLI0I0-I900-MU

Regent China Lever 1010, 1900's Style, Mushroom Union

ISO