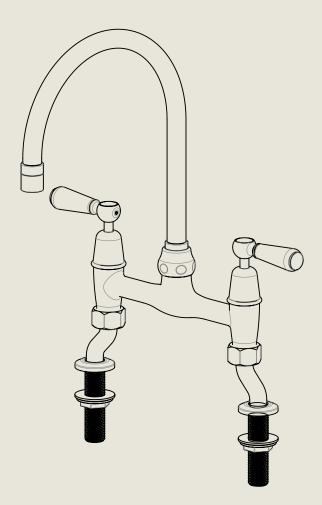

## American adapters fitted as standard when purchased via BW&Co USA

Model No. Regent China Lever 1010, 1900's Style, RCLI0I0-I900-PU Complete Pillar Union

BY APPOINTMENT TO
HER MAJESTY QUEEN ELIZABETH II
MANUFACTURE OF KITCHEN & BATHROOM TAPS & MIXERS
BARBER WILSONS & CO. LTD
LONDON

## BARBER WILSONS & CQ EST. 1905 LONDON

American adapters fitted as standard when purchased via BW&Co USA

Model No.

RCLI010-1900-PU

Regent China Lever 1010, 1900's Style, Pillar Union

Fitting

## LONDON BARBER WILSONS & CQ EST. 1905

American adapters fitted as standard when purchased via BW&Co USA

Model No.

Description

RCLI010-1900-PU

Regent China Lever 1010, 1900's Style, Pillar Union

ISO