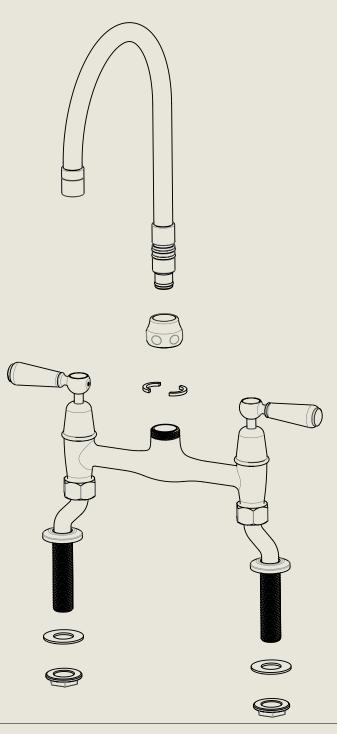

## American adapters fitted as standard when purchased via BW&Co USA

Model No. Regent China Lever 1010, 1900's Style, RCLI0I0-I900-PU Complete Pillar Union

BY APPOINTMENT TO
HER MAJESTY QUEEN ELIZABETH II
MANUFACTURE OF KITCHEN & BATHROOM TAPS & MIXERS
BARBER WILSONS & CO. LTD
LONDON

## BARBER WILSONS & CQ EST. 1905 LONDON

American adapters fitted as standard when purchased via BW&Co USA

Model No.

RCLI010-1900-PU

Regent China Lever 1010, 1900's Style, Pillar Union

Fitting

## LONDON BARBER WILSONS & CQ EST. 1905

American adapters fitted as standard when purchased via BW&Co USA

Model No.

Description

RCLI010-1900-PU

Regent China Lever 1010, 1900's Style, Pillar Union

ISO