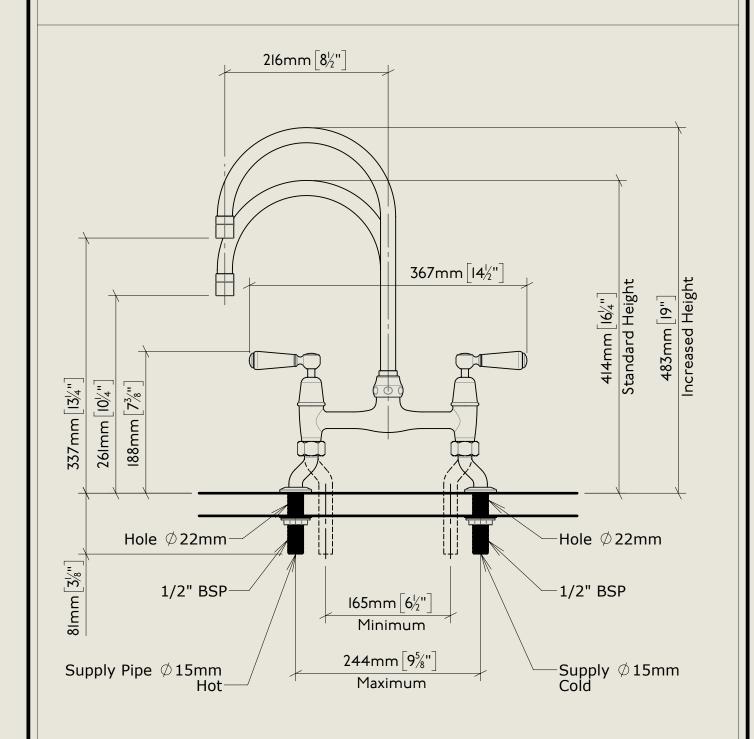

## American adapters fitted as standard when purchased via BW&Co USA

Model No. Regent China Lever 1010, 1900's Style, RCLI0I0-I900-PU Complete Pillar Union

BY APPOINTMENT TO
HER MAJESTY QUEEN ELIZABETH II
MANUFACTURE OF KITCHEN & BATHROOM TAPS & MIXERS
BARBER WILSONS & CO. LTD
LONDON

## BARBER WILSONS & CQ EST. 1905 LONDON

American adapters fitted as standard when purchased via BW&Co USA

Model No.

RCLI010-1900-PU

Regent China Lever 1010, 1900's Style, Pillar Union

Fitting

## LONDON BARBER WILSONS & CQ EST. 1905

American adapters fitted as standard when purchased via BW&Co USA

Model No.

Description

RCLI010-1900-PU

Regent China Lever 1010, 1900's Style, Pillar Union

ISO