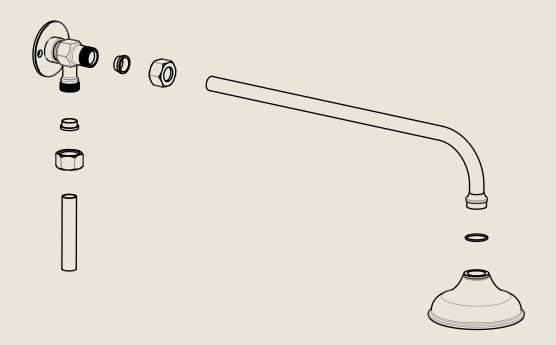

# LONDON BARBER WILSONS & CQ EST. 1905

American adapters fitted as standard when purchased via BW&Co USA

Model No.

Description

Bath Filler-I890

Filler Spout