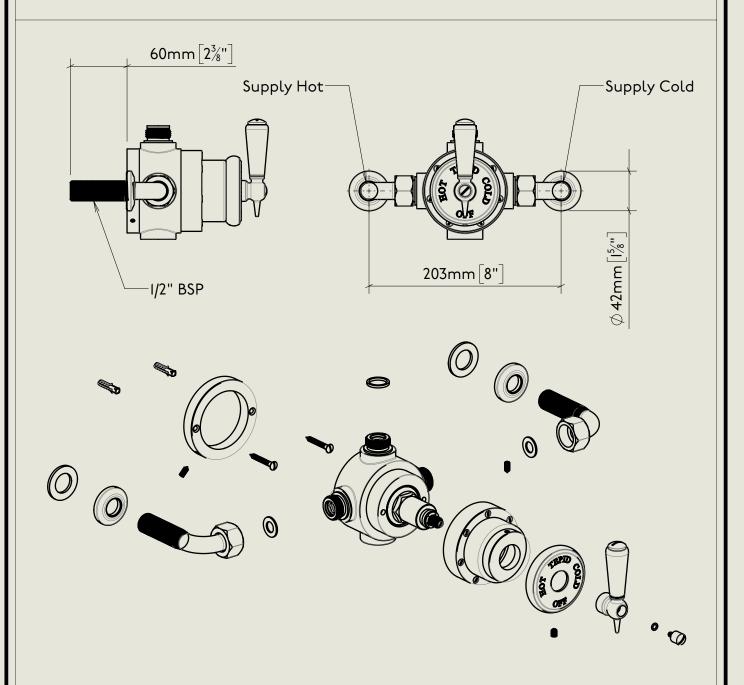

## BARBER WILSONS & CQ EST. 1905 LONDON

American adapters fitted as standard when purchased via BW&Co USA

Model No.

PS40A-PS29S / PSI0

Exposed Back Plate and Seventeen and a Half Inch Shower Arm with Fixed Drench Head Rose 5"