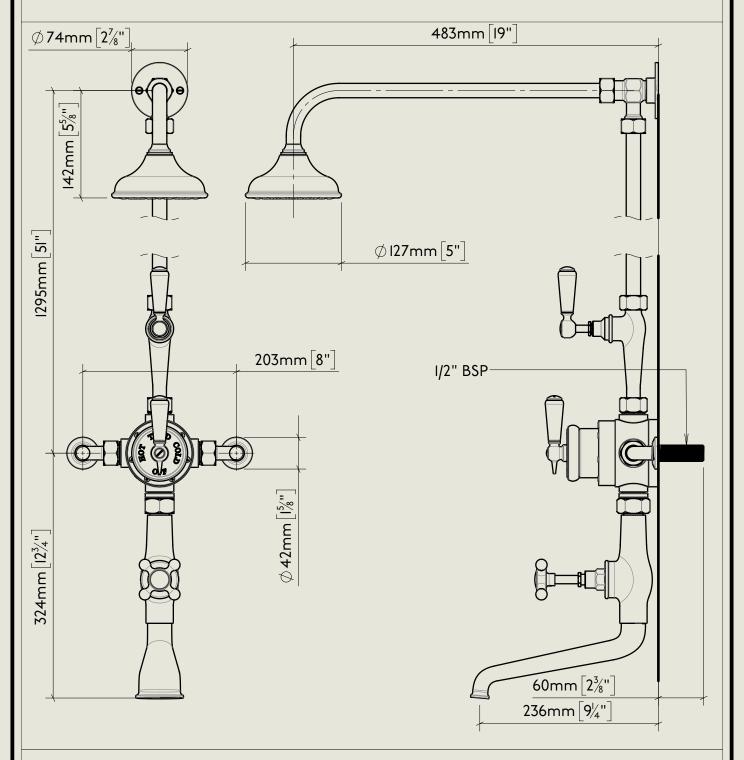

## BARBER WILSONS & CQ EST. 1905 LONDON

American adapters fitted as standard when purchased via BW&Co USA

Model No.

RCL5700BA-1890

Regent China Lever 5700BA, 1890's Style Exposed Thermostatic Dual Control Shower/Bath Filler, I/2" BSP Tail Inlet