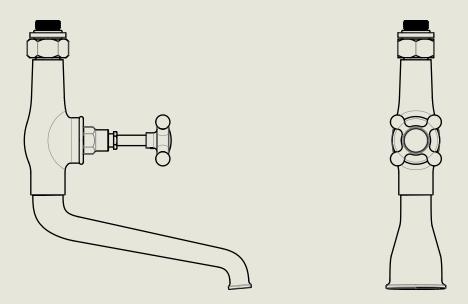

## BARBER WILSONS & CQ EST. 1905 LONDON

American adapters fitted as standard when purchased via BW&Co USA

Model No. Description Control Valve Exposed Shower Control Valve 1890

HER MALISTY OUTEN ELIZABETH II
MANUFACTURE OF KITCHEN & BATHROOM TAPS & MIXERS
BARBER WILSONS & CO. LTD
LONDON