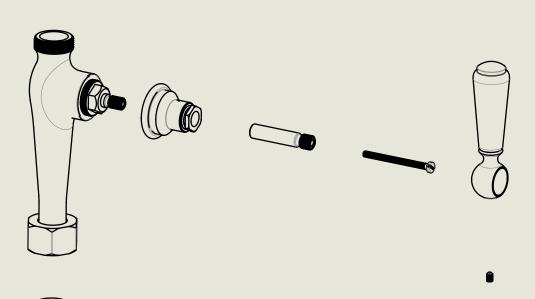

# LONDON BARBER WILSONS & CQ EST. 1905

American adapters fitted as standard when purchased via BW&Co USA

Model No.

Description

Bath Filler-I890

Filler Spout