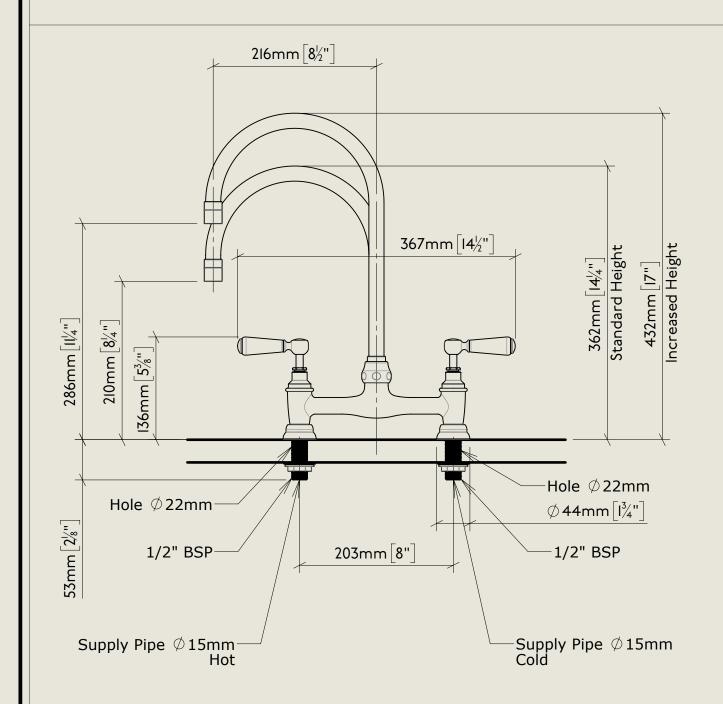

## LONDON BARBER WILSONS & CQ EST. 1905

American adapters fitted as standard when purchased via BW&Co USA

Model No.

Description

RMLI0I0-I890-MU

Regent Metal Lever 1010, 1890's Style, Mushroom Union

ISO