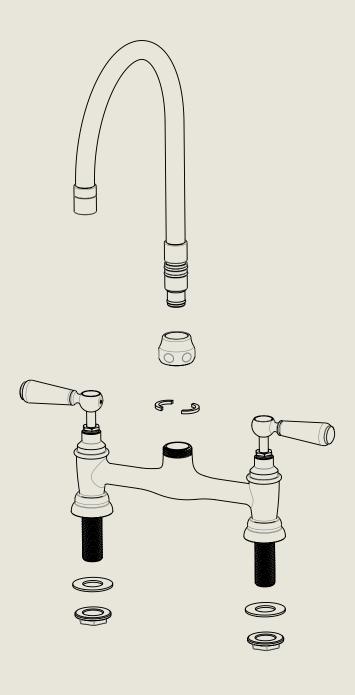

## BARBER WILSONS & CQ EST. 1905 LONDON

American adapters fitted as standard when purchased via BW&Co USA

Model No.

RMLI0I0-I890-MU

Regent Metal Lever 1010, 1890's Style, Mushroom Union

Fitting