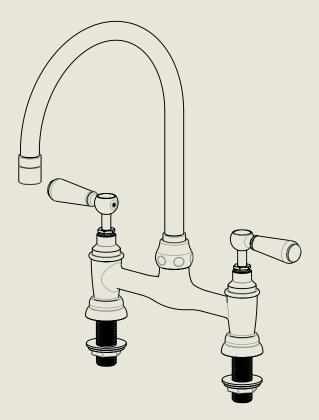

## BARBER WILSONS & CQ EST. 1905 LONDON

American adapters fitted as standard when purchased via BW&Co USA

Model No.

RMLI0I0-1890-MU

Regent Metal Lever 1010, 1890's Style, Mushroom Union

Complete