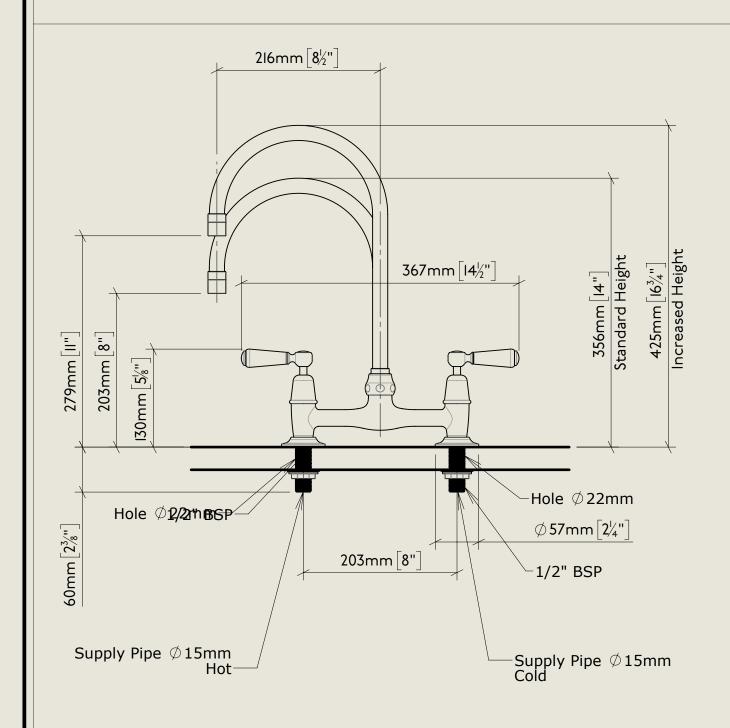

## BARBER WILSONS & CQ EST. 1905 LONDON

American adapters fitted as standard when purchased via BW&Co USA

Model No. Description Regent Metal Lever 1010, 1900's Style, RMLI0I0-I900-FL Flange Union

Complete