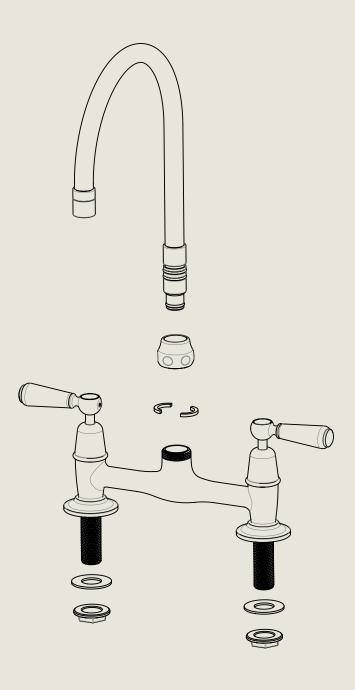

## BARBER WILSONS & CQ EST. 1905 LONDON

American adapters fitted as standard when purchased via BW&Co USA

Model No.

RMLI0I0-I900-FL

Regent Metal Lever 1010, 1900's Style, Flange Union

Fitting