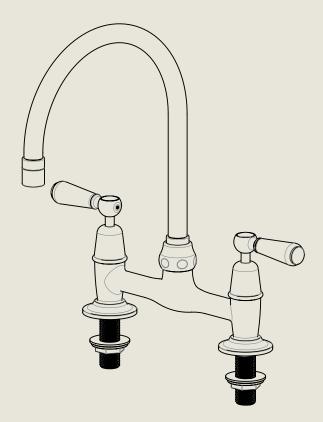

## LONDON BARBER WILSONS & CQ EST. 1905

American adapters fitted as standard when purchased via BW&Co USA

Model No.

Description

RMLI0I0-I900-FL

Regent Metal Lever 1010, 1900's Style, Flange Union

ISO