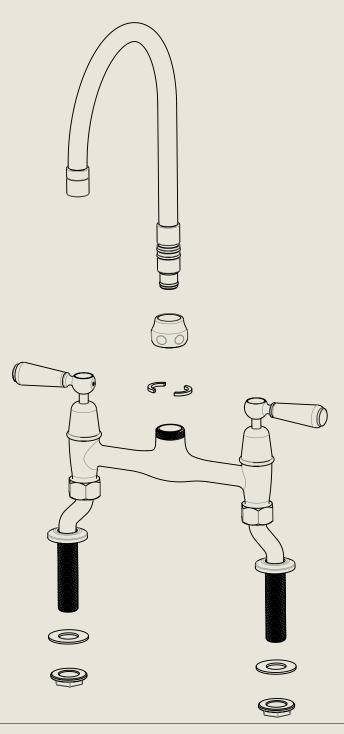

## American adapters fitted as standard when purchased via BW&Co USA

Model No. Description Regent Metal Lever 1010, 1900's Style, RMLI0I0-I900-PU Complete Pillar Union

BY APPOINTMENT TO
HER MAJESTY QUEEN ELIZABETH II
MANUFACTURE OF KITCHEN & BATHROOM TAPS & MIXERS
BARBER WILSONS & CO. LTD
LONDON

## LONDON BARBER WILSONS & CQ EST. 1905

American adapters fitted as standard when purchased via BW&Co USA

Model No.

Descriptio

RMLI0I0-I900-PU

Regent Metal Lever 1010, 1900's Style, Pillar Union

Fitting

## LONDON BARBER WILSONS & CQ EST. 1905

American adapters fitted as standard when purchased via BW&Co USA

Model No.

Description

RMLI0I0-I900-PU

Regent Metal Lever 1010, 1900's Style, Pillar Union

ISO