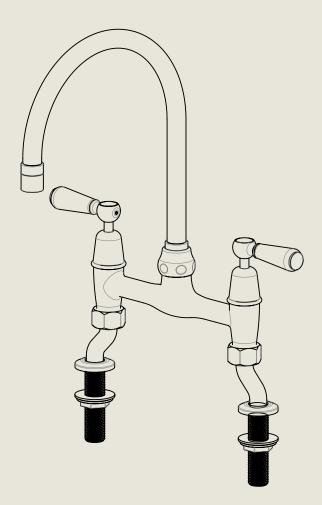

## American adapters fitted as standard when purchased via BW&Co USA

Model No. Description Regent Metal Lever 1010, 1900's Style, RMLI0I0-I900-PU Complete Pillar Union

BY APPOINTMENT TO
HER MAJESTY QUEEN ELIZABETH II
MANUFACTURE OF KITCHEN & BATHROOM TAPS & MIXERS
BARBER WILSONS & CO. LTD
LONDON

## LONDON BARBER WILSONS & CQ EST. 1905

American adapters fitted as standard when purchased via BW&Co USA

Model No.

Descriptio

RMLI0I0-I900-PU

Regent Metal Lever 1010, 1900's Style, Pillar Union

Fitting

## LONDON BARBER WILSONS & CQ EST. 1905

American adapters fitted as standard when purchased via BW&Co USA

Model No.

Description

RMLI0I0-I900-PU

Regent Metal Lever 1010, 1900's Style, Pillar Union

ISO