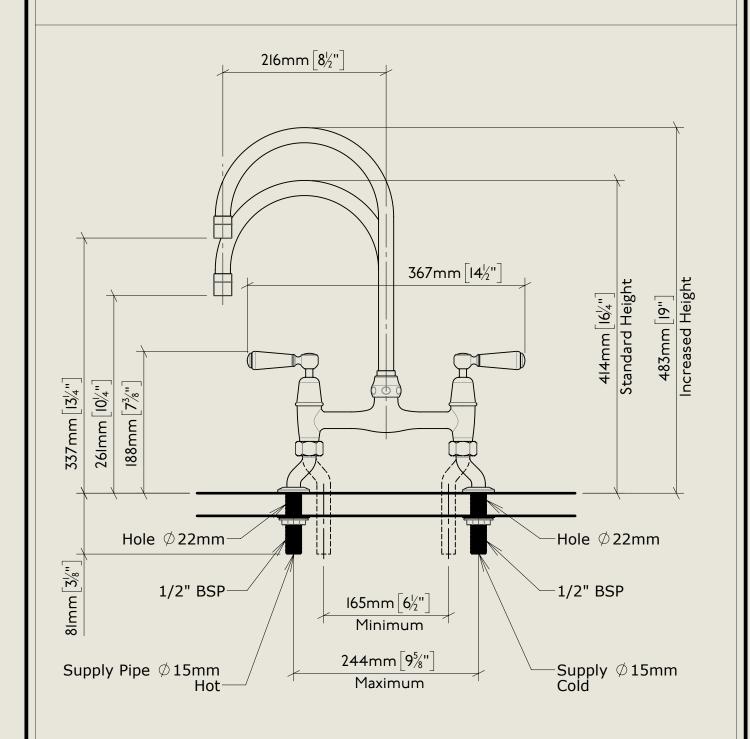

## American adapters fitted as standard when purchased via BW&Co USA

Model No. Description Regent Metal Lever 1010, 1900's Style, RMLI0I0-I900-PU Complete Pillar Union

BY APPOINTMENT TO
HER MAJESTY QUEEN ELIZABETH II
MANUFACTURE OF KITCHEN & BATHROOM TAPS & MIXERS
BARBER WILSONS & CO. LTD
LONDON

## LONDON BARBER WILSONS & CQ EST. 1905

American adapters fitted as standard when purchased via BW&Co USA

Model No.

Descriptio

RMLI0I0-I900-PU

Regent Metal Lever 1010, 1900's Style, Pillar Union

Fitting

## LONDON BARBER WILSONS & CQ EST. 1905

American adapters fitted as standard when purchased via BW&Co USA

Model No.

Description

RMLI0I0-I900-PU

Regent Metal Lever 1010, 1900's Style, Pillar Union

ISO