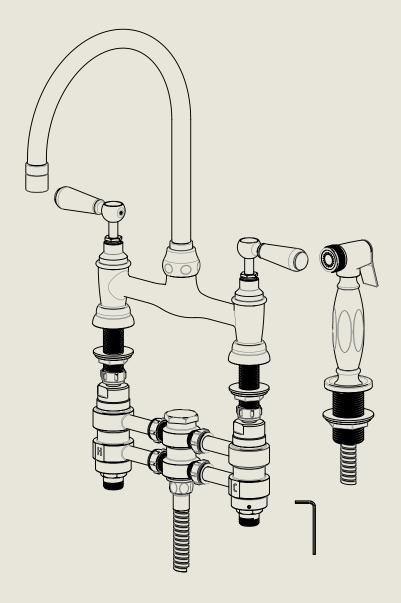

## American adapters fitted as standard when purchased via BW&Co USA

RMLI030-I890-MU

Model No.

Regent Metal Lever 1030, 1890's Style, Mushroom Union

Complete

HER MAJESTY OUEEN ELIZABETH II
MANUFACTURE OF KITCHEN & BATHROOM TAPS & MIXERS
BARBER WILSONS & CO. LTD
LONDON

## BARBER WILSONS & CQ EST. 1905 LONDON

American adapters fitted as standard when purchased via BW&Co USA

Model No.

RML1030-1890-MU

Regent Metal Lever 1030, 1890's Style, Mushroom Union

Fitting

HER MAJESTY OUEEN ELIZABETH II
MANUFACTURE OF KITCHEN & BATHROOM TAPS & MIXERS
BARBER WILSONS & CO. LTD
LONDON

## LONDON BARBER WILSONS & CQ EST. 1905

American adapters fitted as standard when purchased via BW&Co USA

Model No.

Description

RMLI030-I890-MU

Regent Metal Lever 1030, 1890's Style, Mushroom Union

ISO