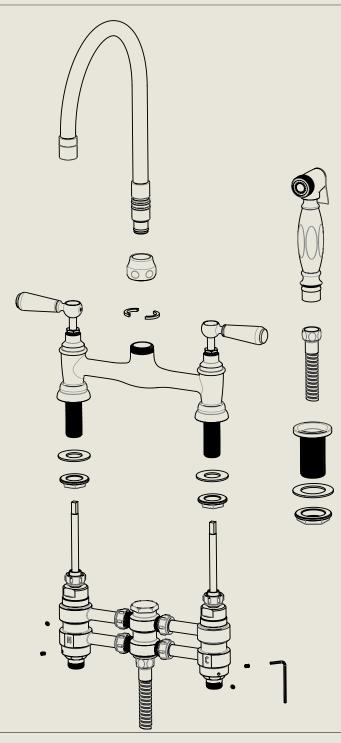

## LONDON BARBER WILSONS & CQ EST. 1905

American adapters fitted as standard when purchased via BW&Co USA

Model No.

Description

RMLI030-I890-MU

Regent Metal Lever 1030, 1890's Style, Mushroom Union

ISO