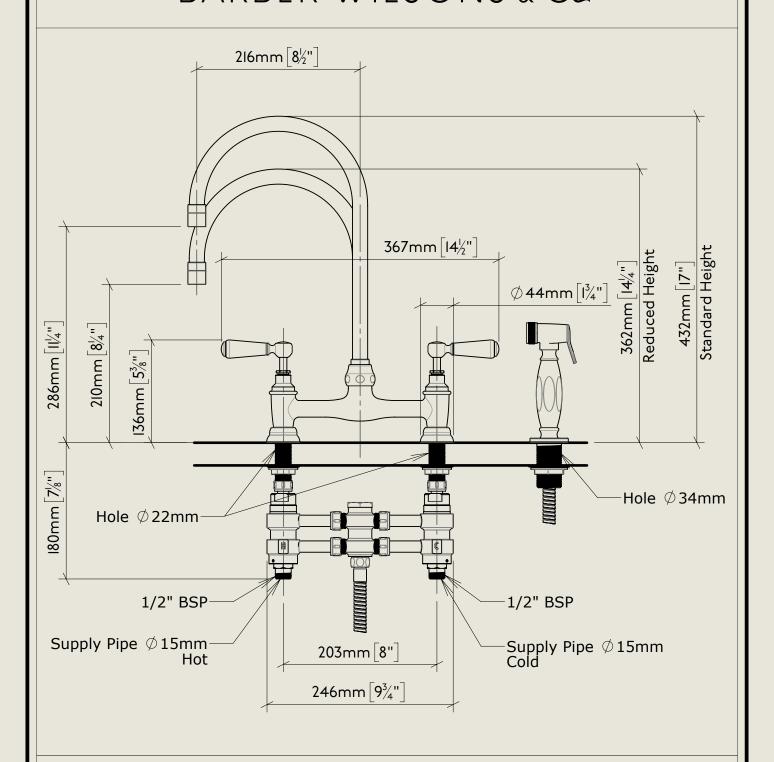

## American adapters fitted as standard when purchased via BW&Co USA

RMLI030-I890-MU

Model No.

Regent Metal Lever 1030, 1890's Style, Mushroom Union

Complete

HER MAJESTY OUEEN ELIZABETH II
MANUFACTURE OF KITCHEN & BATHROOM TAPS & MIXERS
BARBER WILSONS & CO. LTD
LONDON

## BARBER WILSONS & CQ EST. 1905 LONDON

American adapters fitted as standard when purchased via BW&Co USA

Model No.

RML1030-1890-MU

Regent Metal Lever 1030, 1890's Style, Mushroom Union

Fitting

HER MAJESTY OUEEN ELIZABETH II
MANUFACTURE OF KITCHEN & BATHROOM TAPS & MIXERS
BARBER WILSONS & CO. LTD
LONDON