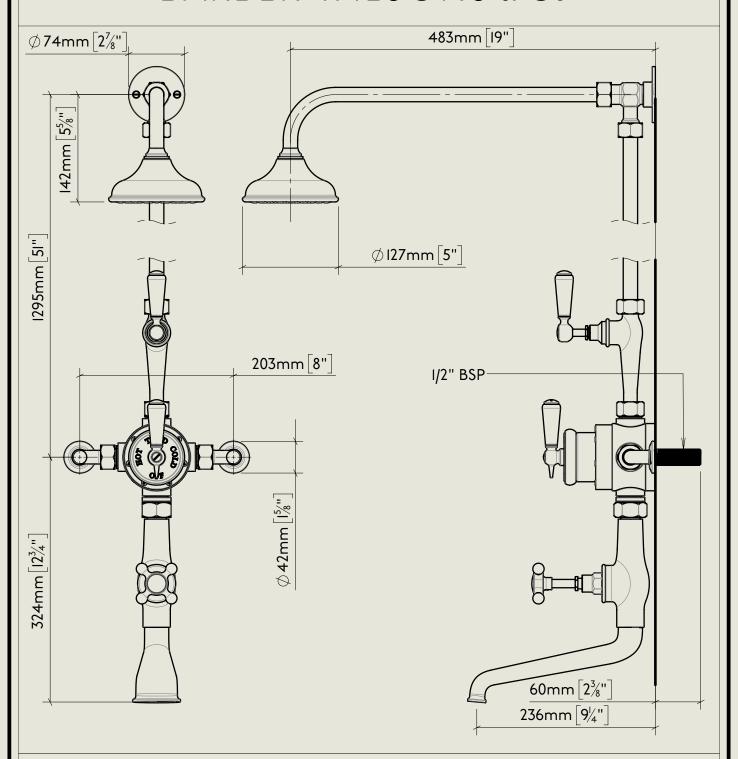

## BARBER WILSONS & CQ EST. 1905 LONDON

American adapters fitted as standard when purchased via BW&Co USA

Model No.

RML5700BA-1890

Regent Metal Lever 5700BA, 1890's Style Exposed Thermostatic Dual Control Shower/Bath Filler, I/2" BSP Tail Inlet