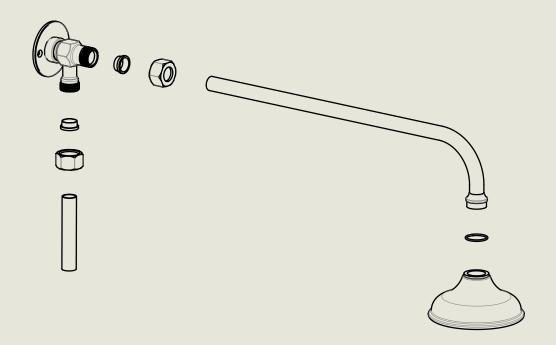

## BARBER WILSONS & CQ EST. 1905 LONDON

American adapters fitted as standard when purchased via BW&Co USA

Model No.

PS40A-PS29S / PSI0

Exposed Back Plate and Seventeen and a Half Inch Shower Arm with Fixed Drench Head Rose 5"