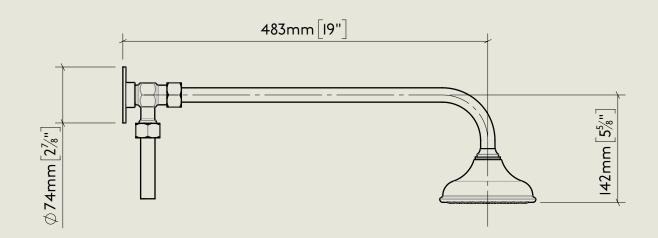

## BARBER WILSONS & CQ EST. 1905 LONDON

American adapters fitted as standard when purchased via BW&Co USA

Model No.

PS40A-PS29S / PSI0

Exposed Back Plate and Seventeen and a Half Inch Shower Arm with Fixed Drench Head Rose 5"