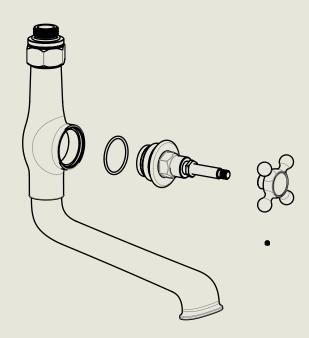

#### American adapters fitted as standard when purchased via BW&Co USA

Model No.

Description

Bath Filler-I890

Filler Spout