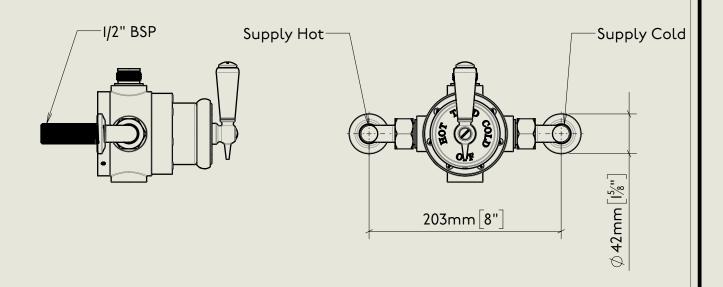

### BARBER WILSONS & CQ EST. 1905 LONDON

American adapters fitted as standard when purchased via BW&Co USA

Model No. Description Control Valve Exposed Shower Control Valve 1890

BY APPOINTMENT TO HER MAJESTY OUED RUIZABETH II MANUFACTURE OF KITCHEN & BATHROOM TAPS & MIXERS BARBER WILSONS & CO. LTD LONDON