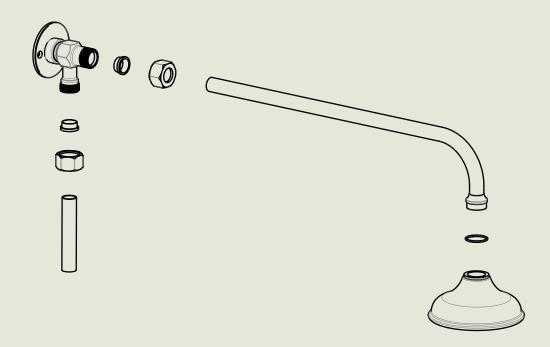

#### American adapters fitted as standard when purchased via BW&Co USA

Model No.

Description

Bath Filler-I890

Filler Spout