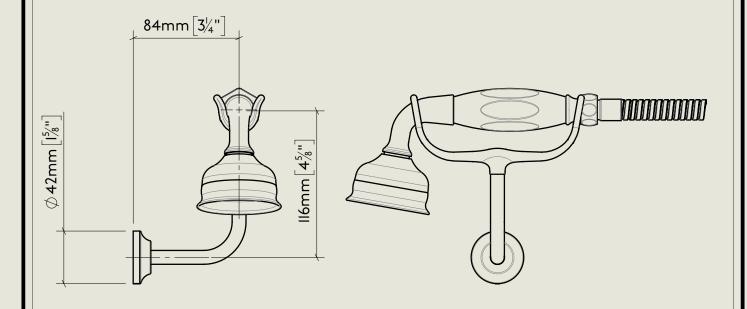

## LONDON BARBER WILSONS & CQ EST. 1905

American adapters fitted as standard when purchased via BW&Co USA

Model No.

Description

Handspray Set on Cradle

Hand Spray