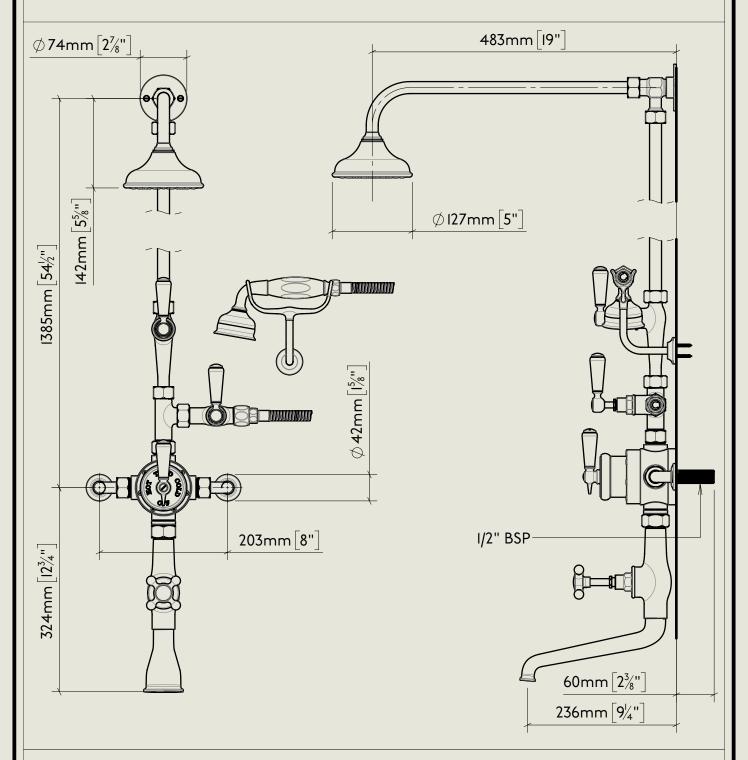

### BARBER WILSONS & CQ EST. 1905 LONDON

American adapters fitted as standard when purchased via BW&Co USA

Model No.

RML5702BA-1890

Regent Metal Lever 5702BA, I890's Style Exposed Thermostatic Shower Triple Control Valves for Fixed Overhead Shower, Hand Spray and Bath Filler, I/2" BSP Tail Inlet

### BARBER WILSONS & CQ EST. 1905 LONDON

American adapters fitted as standard when purchased via BW&Co USA

Model No.

Description

RMLPS53

Regent PS53 Exposed Regent Thermostatic Shower Valve, I/2" BSP Tail Inlet

### BARBER WILSONS & CQ EST. 1905 LONDON

American adapters fitted as standard when purchased via BW&Co USA

Model No.

PS40A-PS29S / PSI0

Exposed Back Plate and Seventeen and a Half Inch Shower Arm with Fixed Drench Head Rose 5"

### BARBER WILSONS & CQ EST. 1905 LONDON

American adapters fitted as standard when purchased via BW&Co USA

Model No. Description Control Valve Exposed Shower Control Valve 1890

BY APPOINTMENT TO HER MAJESTY OUED RUIZABETH II MANUFACTURE OF KITCHEN & BATHROOM TAPS & MIXERS BARBER WILSONS & CO. LTD LONDON

#### American adapters fitted as standard when purchased via BW&Co USA

Model No.

Description

Bath Filler-I890

Filler Spout

## LONDON BARBER WILSONS & CQ EST. 1905

American adapters fitted as standard when purchased via BW&Co USA

Model No.

Description

Handspray Set on Cradle

Hand Spray