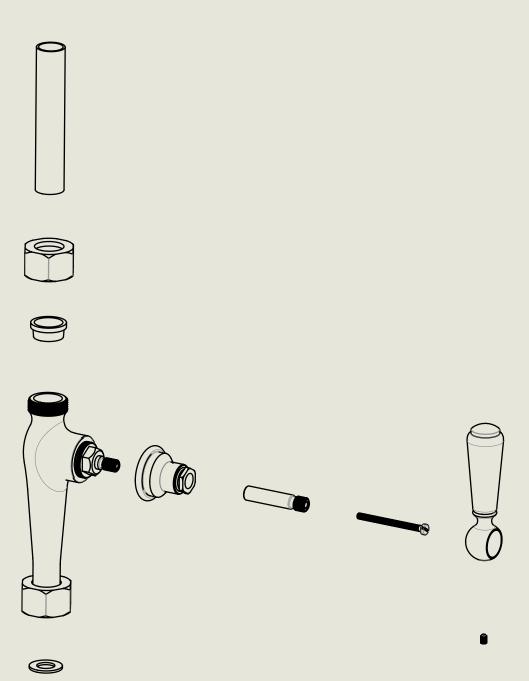

## LONDON BARBER WILSONS & CQ EST. 1905

American adapters fitted as standard when purchased via BW&Co USA

Model No.

Description

Handspray Set on Cradle

Hand Spray