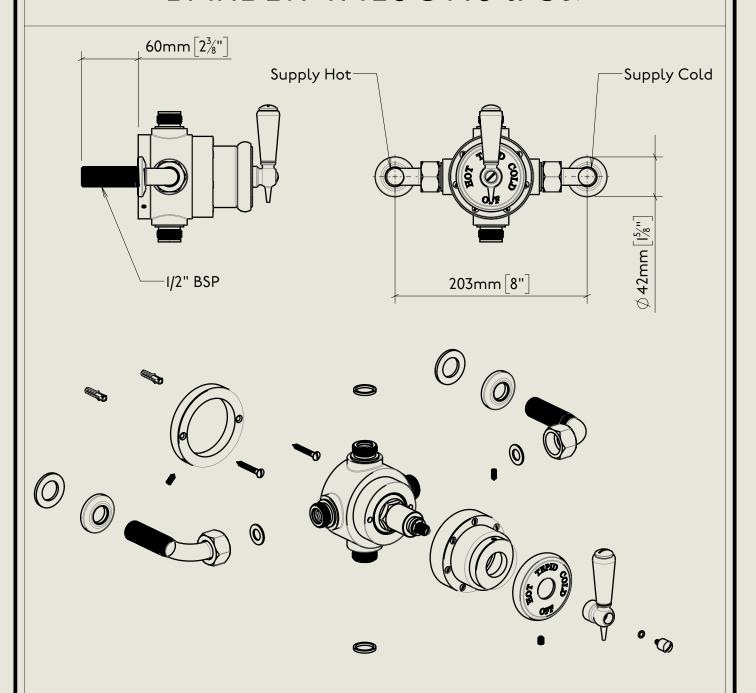

## BARBER WILSONS & CQ EST. 1905 LONDON

American adapters fitted as standard when purchased via BW&Co USA

Model No.

Description

Exposed Shower Control Valve 1900

Control Valve

BY APPOINTMENT TO
HER MAJESTY QUEEN ELIZABETH II
MANUFACTURE OF KITCHEN & BATHROOM TAPS & MIXERS
BARBER WILSONS & CO. LTD
LONDON

## BARBER WILSONS & CQ EST. 1905 LONDON

American adapters fitted as standard when purchased via BW&Co USA

Model No. Description Control Valve Hose Exposed Shower Control Valve 1900

BY APPOIN MENT I O
HER MAJESTY OUEN ELIZABETH II
MANUFACTURE OF KITCHEN & BATHROOM TAPS & MIXERS
BARBER WILSONS & CO. LTD
LONDON