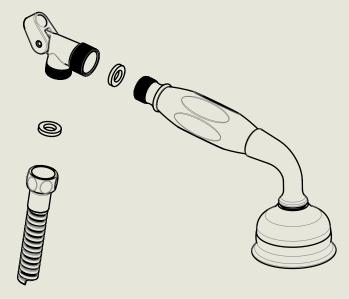

# LONDON BARBER WILSONS & CQ EST. 1905

American adapters fitted as standard when purchased via BW&Co USA

Model No.

Descript

Hand Spray, Rose and Flexible Hose on a Swivel Hook

Hand Spray