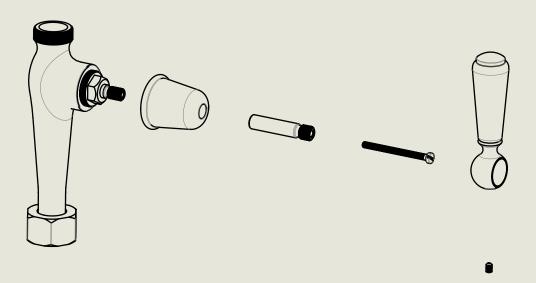

## BARBER WILSONS & CQ EST. 1905 LONDON

American adapters fitted as standard when purchased via BW&Co USA

Model No.

Description

Exposed Shower Control Valve 1900

Control Valve

BY APPOINTMENT TO
HER MAJESTY QUEEN ELIZABETH II
MANUFACTURE OF KITCHEN & BATHROOM TAPS & MIXERS
BARBER WILSONS & CO. LTD
LONDON

## BARBER WILSONS & CQ EST. 1905 LONDON

American adapters fitted as standard when purchased via BW&Co USA

Model No. Description Control Valve Hose Exposed Shower Control Valve 1900

BY APPOIN MENT I O
HER MAJESTY OUEN ELIZABETH II
MANUFACTURE OF KITCHEN & BATHROOM TAPS & MIXERS
BARBER WILSONS & CO. LTD
LONDON