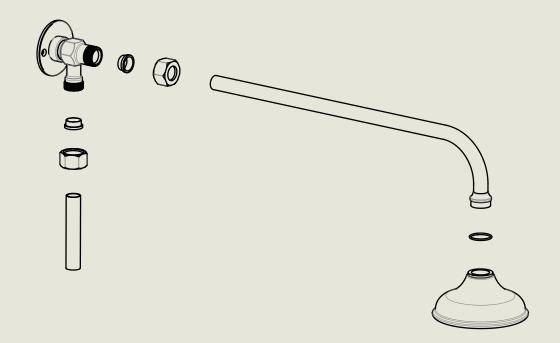

### BARBER WILSONS & CQ EST. 1905 LONDON

American adapters fitted as standard when purchased via BW&Co USA

Model No.

PS40A-PS29S / PSI0

Exposed Back Plate and Seventeen and a Half Inch Shower Arm with Fixed Drench Head Rose 5"