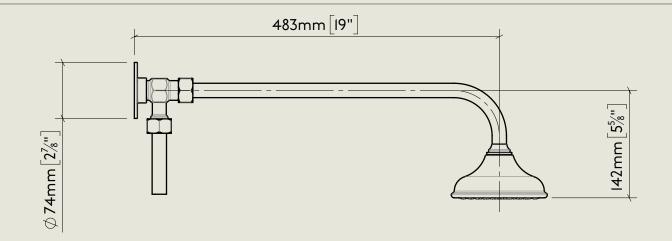

### BARBER WILSONS & CQ EST. 1905 LONDON

American adapters fitted as standard when purchased via BW&Co USA

Model No.

PS40A-PS29S / PSI0

Exposed Back Plate and Seventeen and a Half Inch Shower Arm with Fixed Drench Head Rose 5"