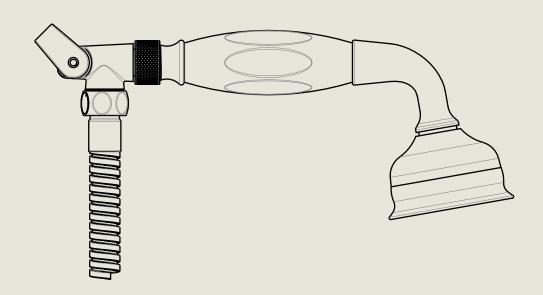

# LONDON BARBER WILSONS & CQ EST. 1905

American adapters fitted as standard when purchased via BW&Co USA

Model No.

Descript

Hand Spray, Rose and Flexible Hose on a Swivel Hook

Hand Spray