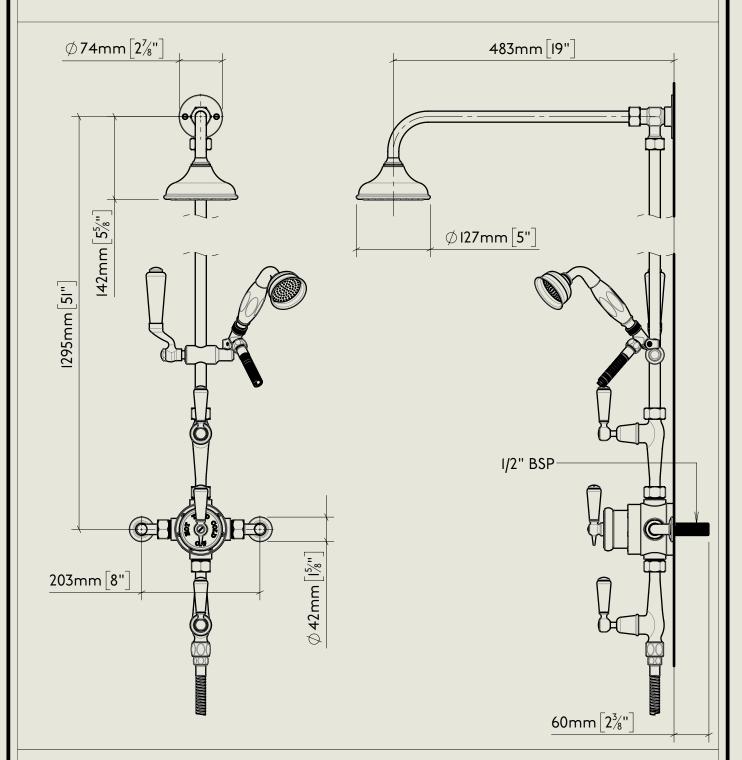

#### BARBER WILSONS & CQ EST. 1905 LONDON

American adapters fitted as standard when purchased via BW&Co USA

Model No.

RML5704-1900

Description Regent Metal Lever 5704, I900's Style Exposed Regent Thermostatic Valve with Triple Control Shower and Hand Spray on Slider Riser, I/2" BSP Tail Inlet