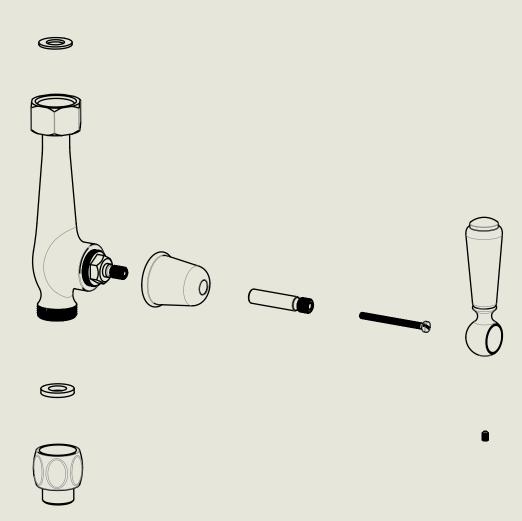

## BARBER WILSONS & CQ EST. 1905 LONDON

American adapters fitted as standard when purchased via BW&Co USA

Model No.

Description

Exposed Shower Control Valve 1900

Control Valve

BY APPOINTMENT TO
HER MAJESTY QUEEN ELIZABETH II
MANUFACTURE OF KITCHEN & BATHROOM TAPS & MIXERS
BARBER WILSONS & CO. LTD
LONDON

## BARBER WILSONS & CQ EST. 1905 LONDON

American adapters fitted as standard when purchased via BW&Co USA

Model No. Description Control Valve Hose Exposed Shower Control Valve 1900

BY APPOIN MENT I O
HER MAJESTY OUEN ELIZABETH II
MANUFACTURE OF KITCHEN & BATHROOM TAPS & MIXERS
BARBER WILSONS & CO. LTD
LONDON