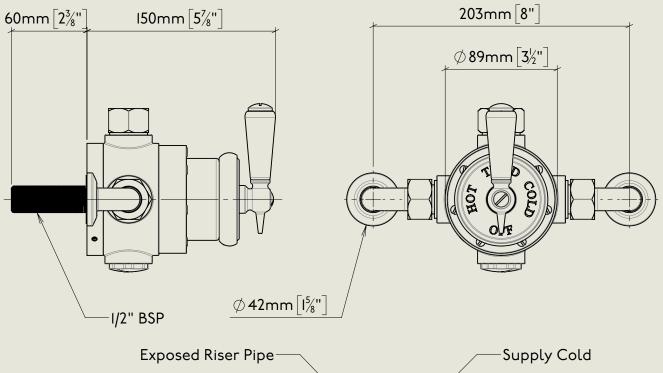

## BARBER WILSONS & CQ EST. 1905 LONDON

American adapters fitted as standard when purchased via BW&Co USA

Model No.

Description

RMLPS53

Regent Metal Lever PS53 Exposed Regent Thermostatic Shower Valve, I/2" BSP Tail Inlet

## BARBER WILSONS & CQ EST. 1905 LONDON

American adapters fitted as standard when purchased via BW&Co USA

Model No.

RMLPS53

Description

Regent Metal Lever PS53 Exposed Regent Thermostatic Shower Valve, I/2" BSP Tail Inlet

## BARBER WILSONS & CQ EST. 1905 LONDON

American adapters fitted as standard when purchased via BW&Co USA

Model No.

Description

Regent Metal Lever PS53

RMLPS53

Exposed Regent Thermostatic Shower Valve, I/2" BSP Tail Inlet