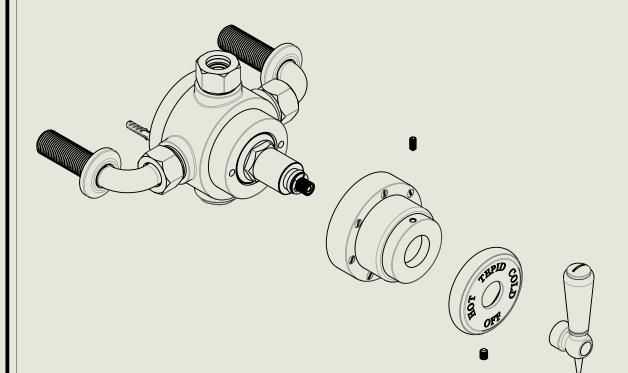

## BARBER WILSONS & CQ EST. 1905 LONDON

American adapters fitted as standard when purchased via BW&Co USA

Model No.

Description

Regent Metal Lever PS53

RMLPS53

Exposed Regent Thermostatic Shower Valve, I/2" BSP Tail Inlet

Second Fix