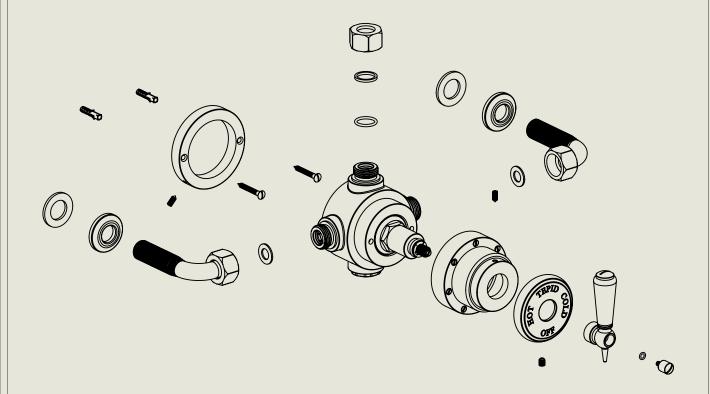

## BARBER WILSONS & CQ EST. 1905 LONDON





American adapters fitted as standard when purchased via BW&Co USA

Model No.

Description

RMLPS53

Regent Metal Lever PS53 Exposed Regent Thermostatic Shower Valve, I/2" BSP Tail Inlet

Complete



BY APPOINTMENT TO
HER MAJESTY QUEEN ELIZABETH II
MANUFACTURE OF KITCHEN & BATHROOM TAPS & MIXERS
BARBER WILSONS & CO. LTD
LONDON

## BARBER WILSONS & CQ EST. 1905 LONDON



American adapters fitted as standard when purchased via BW&Co USA

Model No.

RMLPS53

Description

Regent Metal Lever PS53 Exposed Regent Thermostatic Shower Valve, I/2" BSP Tail Inlet

Fitting



BY APPOINTMENT TO HER MAJESTY QUEEN ELIZABETH II MANUFACTURE OF KITCHEN & BATHROOM TAPS & MIXERS BARBER WILSONS & CO. LTD LONDON

## BARBER WILSONS & CQ EST. 1905 LONDON



American adapters fitted as standard when purchased via BW&Co USA

Model No.

Description

Regent Metal Lever PS53

RMLPS53

Exposed Regent Thermostatic Shower Valve, I/2" BSP Tail Inlet

Second Fix