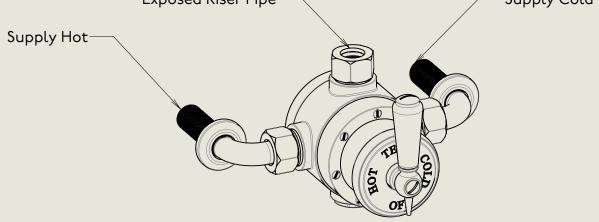

## BARBER WILSONS & CQ EST. 1905 LONDON

American adapters fitted as standard when purchased via BW&Co USA

Model No.

Description

RMLPS53

Regent Metal Lever PS53 Exposed Regent Thermostatic Shower Valve, I/2" BSP Tail Inlet

## BARBER WILSONS & CQ EST. 1905 LONDON

American adapters fitted as standard when purchased via BW&Co USA

Model No.

RMLPS53

Description

Regent Metal Lever PS53 Exposed Regent Thermostatic Shower Valve, I/2" BSP Tail Inlet

## BARBER WILSONS & CQ EST. 1905 LONDON

American adapters fitted as standard when purchased via BW&Co USA

Model No.

Description

Regent Metal Lever PS53

RMLPS53

Exposed Regent Thermostatic Shower Valve, I/2" BSP Tail Inlet