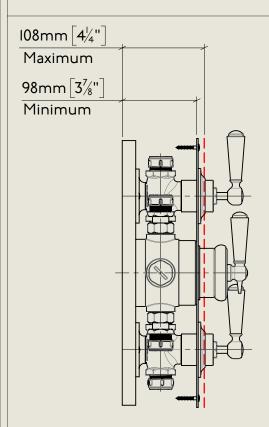

## BARBER WILSONS & CQ EST. 1905 LONDON

An additional extension is available to extend tolerance to 20mm

American adapters fitted as standard when purchased via BW&Co USA

Model No. Description

> RMLPS53C2 Regent Metal Lever PS53C2

## BARBER WILSONS & CQ EST. 1905 LONDON

| An additional extension is available | e |
|--------------------------------------|---|
| to extend tolerance to 20mm          |   |

American adapters fitted as standard when purchased via BW&Co USA