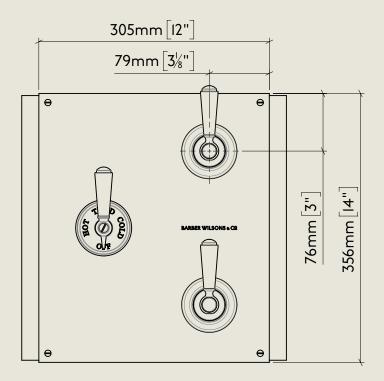

## BARBER WILSONS & CQ EST. 1905 LONDON

First Fix

Regent Metal Lever PS53C2

RMLPS53C2

HER MAJESTY OUEEN ELIZABETH II
MANUFACTURE OF KITCHEN & BATHROOM TAPS & MIXERS
BARBER WILSONS & CO. LTD
LONDON

Model No.

Description

RMLPS53C2

Regent Metal Lever PS53C2

Second Fix