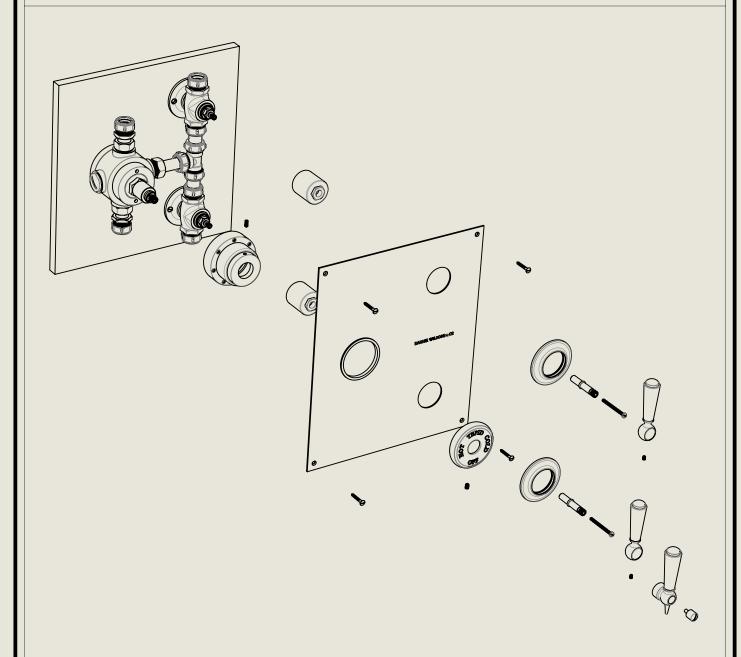

## BARBER WILSONS & CQ EST. 1905 LONDON

First Fix

Regent Metal Lever PS53C2

RMLPS53C2

HER MAJESTY OUEEN ELIZABETH II
MANUFACTURE OF KITCHEN & BATHROOM TAPS & MIXERS
BARBER WILSONS & CO. LTD
LONDON

Model No.

Description

RMLPS53C2

Regent Metal Lever PS53C2

Second Fix