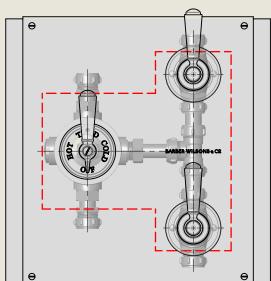

## BARBER WILSONS & CQ EST. 1905 LONDON







An additional extension is available to extend tolerance to 20mm

American adapters fitted as standard when purchased via BW&Co USA

Model No. Description

> RMLPS53C2 Regent Metal Lever PS53C2

Complete



## BARBER WILSONS & CQ EST. 1905 LONDON

First Fix



Regent Metal Lever PS53C2

RMLPS53C2



HER MAJESTY OUEEN ELIZABETH II
MANUFACTURE OF KITCHEN & BATHROOM TAPS & MIXERS
BARBER WILSONS & CO. LTD
LONDON

## BARBER WILSONS & CQ EST. 1905 LONDON



| An additional extension is available | e |
|--------------------------------------|---|
| to extend tolerance to 20mm          |   |

American adapters fitted as standard when purchased via BW&Co USA

Model No.

Description

RMLPS53C2

Regent Metal Lever PS53C2

Second Fix