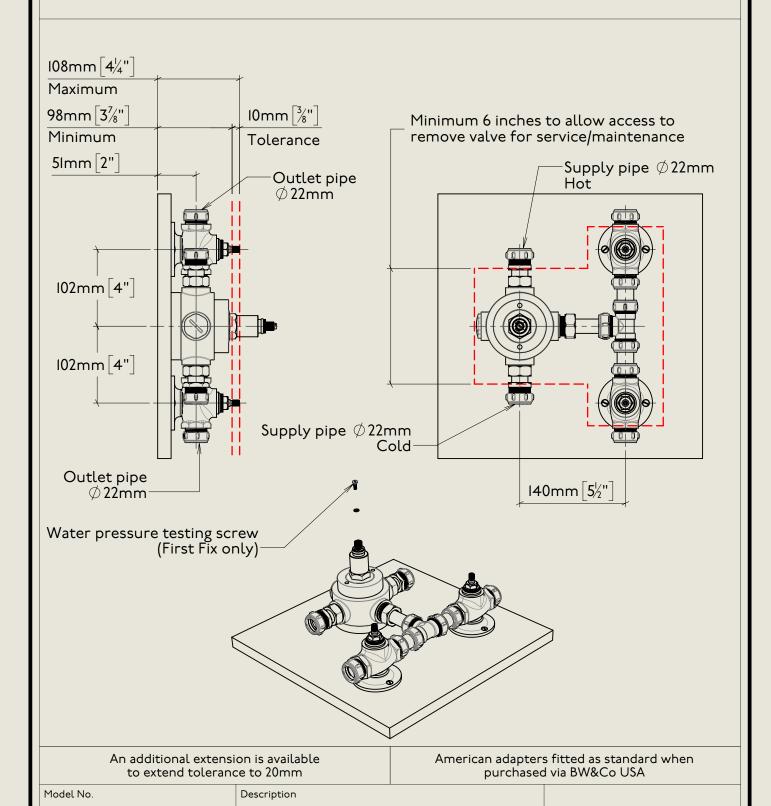

## BARBER WILSONS & CQ EST. 1905 LONDON

An additional extension is available to extend tolerance to 20mm

American adapters fitted as standard when purchased via BW&Co USA

Model No. Description

> RMLPS53C2 Regent Metal Lever PS53C2

## BARBER WILSONS & CQ EST. 1905 LONDON

| An additional extension is available | e |
|--------------------------------------|---|
| to extend tolerance to 20mm          |   |

American adapters fitted as standard when purchased via BW&Co USA

Model No.

Description

RMLPS53C2

Regent Metal Lever PS53C2

Second Fix