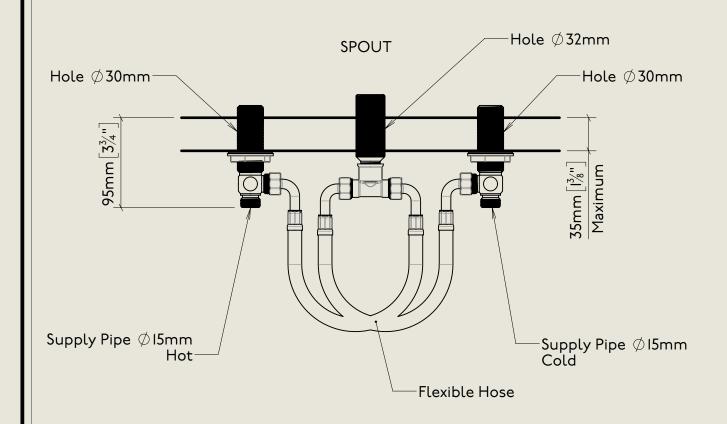

## American adapters fitted as standard when purchased via BW&Co USA

Model No. Description RI020-1890 Regent 1020, 1890's Style Complete

## BARBER WILSONS & CQ EST. 1905 LONDON

American adapters fitted as standard when purchased via BW&Co USA

Model No. Description **Below Counter** 1020 Fitting

HER MAJESTY QUEEN ELIZABETH II
MANUFACTURE OF KITCHEN & BATHROOM TAPS & MIXERS
BARBER WILSONS & CO. LTD
LONDON

## LONDON BARBER WILSONS & CQ EST. 1905

American adapters fitted as standard when purchased via BW&Co USA

Model No.

RI020-1890

Regent 1020, 1890's Style

Iso