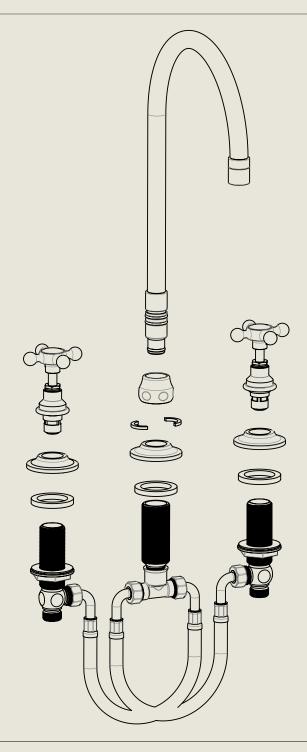

## American adapters fitted as standard when purchased via BW&Co USA

Model No. Description RI020-1890 Regent 1020, 1890's Style Complete

## LONDON BARBER WILSONS & CQ EST. 1905

American adapters fitted as standard when purchased via BW&Co USA

Model No.

RI020-1890

Regent 1020, 1890's Style

Iso