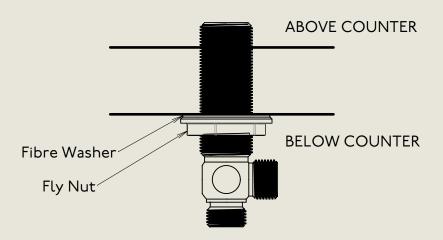

## BARBER WILSONS & CQ EST. 1905 LONDON

American adapters fitted as standard when purchased via BW&Co USA

Model No. Description **Below Counter** 1020 Fitting

HER MAJESTY QUEEN ELIZABETH II
MANUFACTURE OF KITCHEN & BATHROOM TAPS & MIXERS
BARBER WILSONS & CO. LTD
LONDON