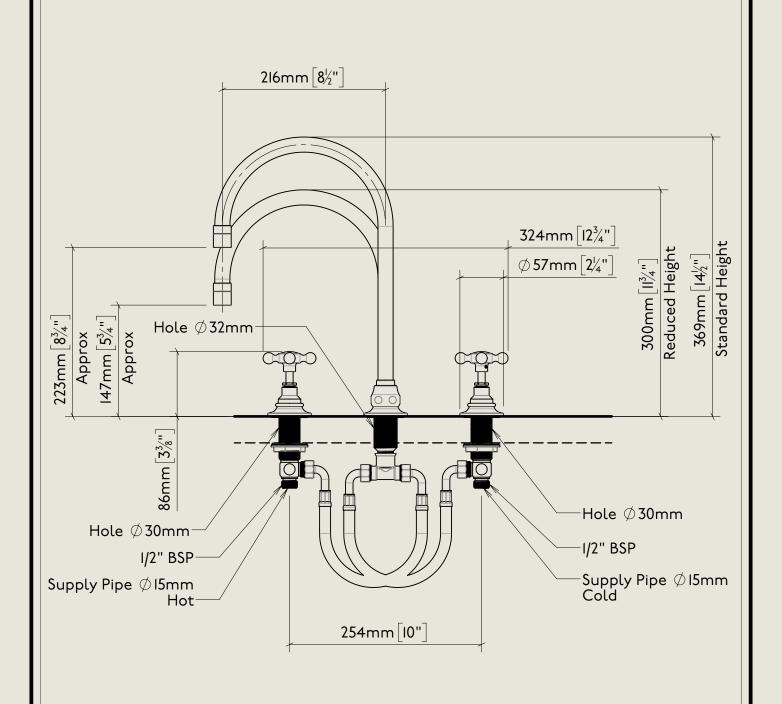

## American adapters fitted as standard when purchased via BW&Co USA

Model No. Description RI020-1890 Regent 1020, 1890's Style Complete

## BARBER WILSONS & CQ EST. 1905 LONDON

American adapters fitted as standard when purchased via BW&Co USA

Model No. Description **Below Counter** 1020 Fitting

HER MAJESTY QUEEN ELIZABETH II
MANUFACTURE OF KITCHEN & BATHROOM TAPS & MIXERS
BARBER WILSONS & CO. LTD
LONDON

## LONDON BARBER WILSONS & CQ EST. 1905

American adapters fitted as standard when purchased via BW&Co USA

Model No.

RI020-1890

Regent 1020, 1890's Style

Iso