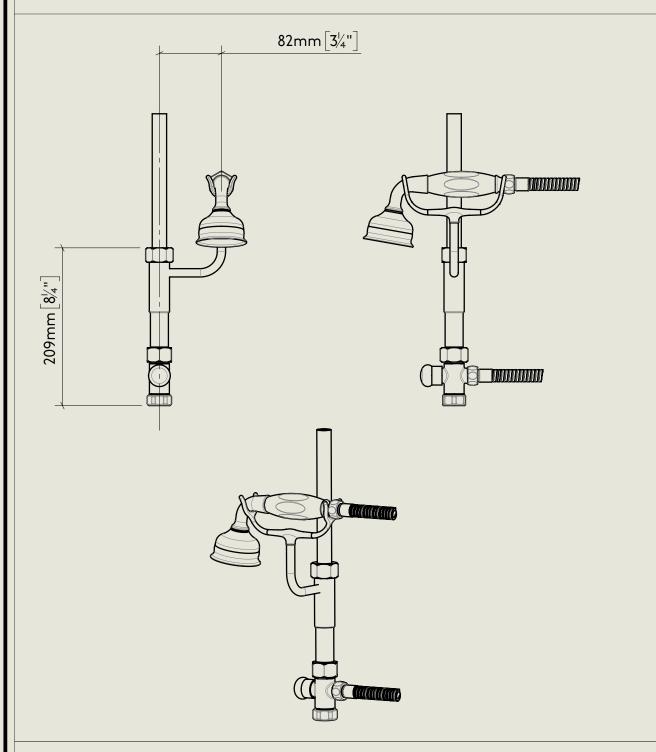

## BARBER WILSONS & CQ EST. 1905 LONDON

American adapters fitted as standard when purchased via BW&Co USA

Model No.

Description

Regent PS53 Exposed Regent Thermostatic Shower Valve, I/2" BSP Tail Inlet

Thermostat

RPS53

BY APPOINTMENT TO
HER MAJESTY QUIEN ELIZABETH II
MANUFACTURE OF KITCHEN & BATHROOM TAPS & MIXERS
BARBER WILSONS & CO. LTD
LONDON