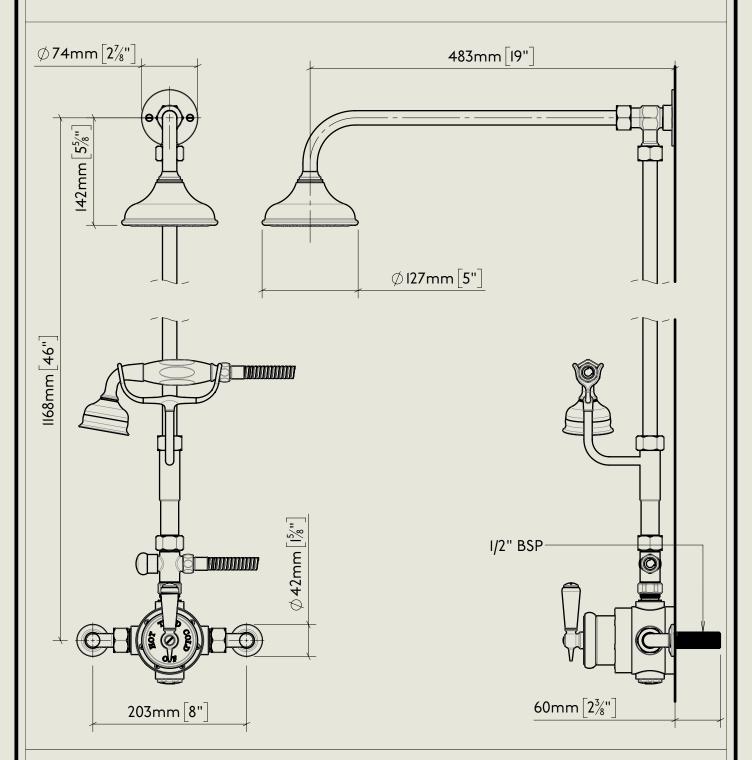

## BARBER WILSONS & CQ EST. 1905 LONDON

American adapters fitted as standard when purchased via BW&Co USA

Model No.

Description

R5600-67S

Exposed Thermostatic Shower with Diverter for Handspray, I/2" BSP Tail Inlet

## BARBER WILSONS & CQ EST. 1905 LONDON

American adapters fitted as standard when purchased via BW&Co USA

Model No.

PS40A-PS29S / PSI0

Exposed Back Plate and Seventeen and a Half Inch Shower Arm with Fixed Drench Head Rose 5"

## LONDON BARBER WILSONS & CQ EST. 1905

American adapters fitted as standard when purchased via BW&Co USA

Model No.

R67S

R67S, Handspray with Divertor Kit

Handspray