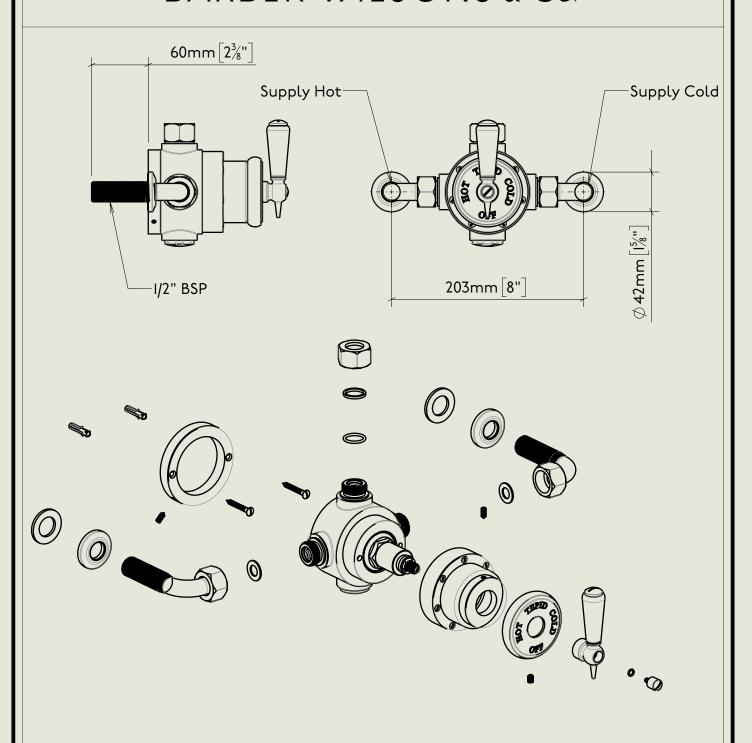

## BARBER WILSONS & CQ EST. 1905 LONDON

American adapters fitted as standard when purchased via BW&Co USA

Model No.

Description

Regent PS53 Exposed Regent Thermostatic Shower Valve, I/2" BSP Tail Inlet

Thermostat

RPS53

BY APPOINTMENT TO
HER MAJESTY QUIEN ELIZABETH II
MANUFACTURE OF KITCHEN & BATHROOM TAPS & MIXERS
BARBER WILSONS & CO. LTD
LONDON

Headwork