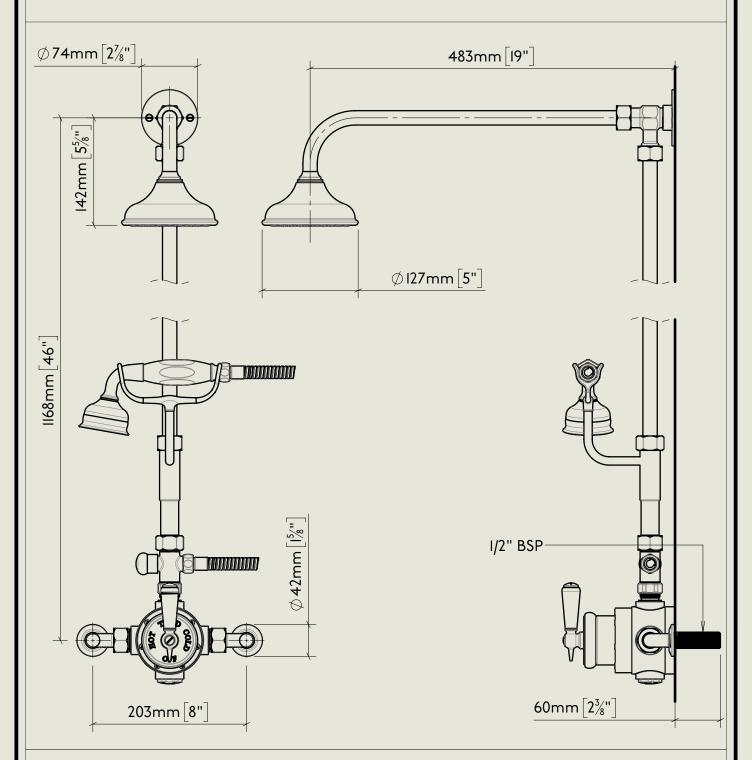

## BARBER WILSONS & CQ EST. 1905 LONDON

American adapters fitted as standard when purchased via BW&Co USA

Model No.

Description

R5600-67S

Exposed Thermostatic Shower with Diverter for Handspray, I/2" BSP Tail Inlet

## BARBER WILSONS & CQ EST. 1905 LONDON

American adapters fitted as standard when purchased via BW&Co USA

Model No.

RMLPS53

Description

Regent Metal Leaver PS53 Exposed Regent Thermostatic Shower Valve, I/2" BSP Tail Inlet

## BARBER WILSONS & CQ EST. 1905 LONDON

American adapters fitted as standard when purchased via BW&Co USA

Model No.

PS40A-PS29S / PSI0

Exposed Back Plate and Seventeen and a Half Inch Shower Arm with Fixed Drench Head Rose 5"

## LONDON BARBER WILSONS & CQ EST. 1905

American adapters fitted as standard when purchased via BW&Co USA

Model No.

RML67S

RML67S, Handspray with Diverter Kit

Handspray