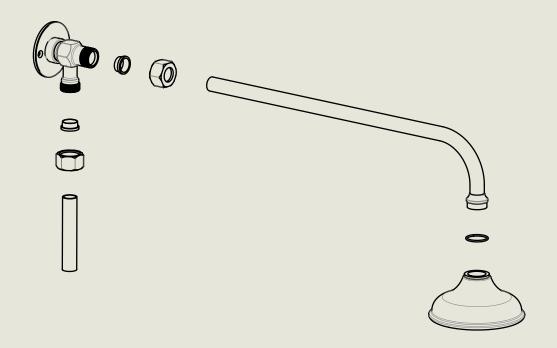

## BARBER WILSONS & CQ EST. 1905 LONDON

American adapters fitted as standard when purchased via BW&Co USA

Model No.

PS40A-PS29S / PSI0

Exposed Back Plate and Seventeen and a Half Inch Shower Arm with Fixed Drench Head Rose 5"