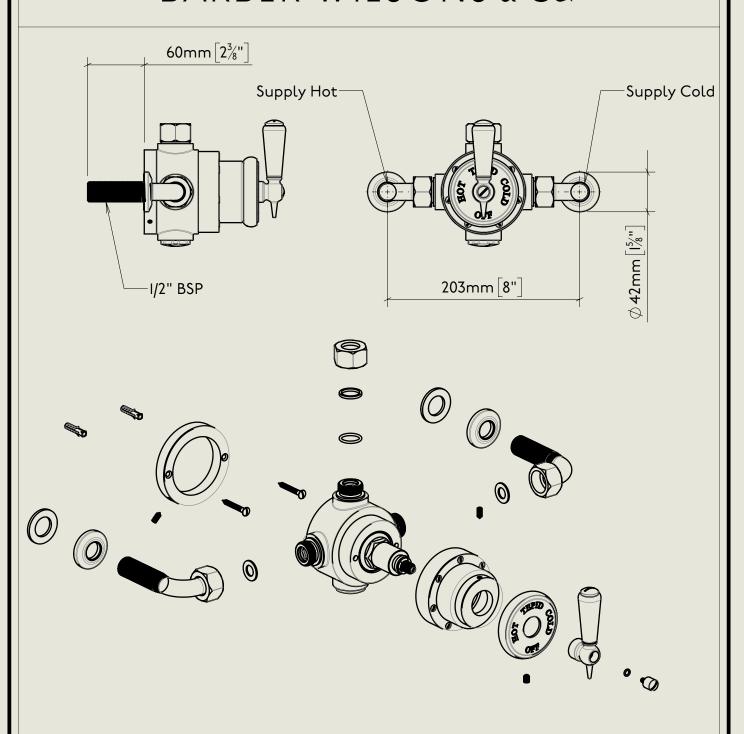

## BARBER WILSONS & CQ EST. 1905 LONDON

American adapters fitted as standard when purchased via BW&Co USA

Model No.

RMLPS53

Description

Regent Metal Leaver PS53 Exposed Regent Thermostatic Shower Valve, I/2" BSP Tail Inlet

Thermostat

BY APPOINTMENT TO
HER MAJESTY QUIEN ELIZABETH II
MANUFACTURE OF KITCHEN & BATHROOM TAPS & MIXERS
BARBER WILSONS & CO. LTD
LONDON

Headwork