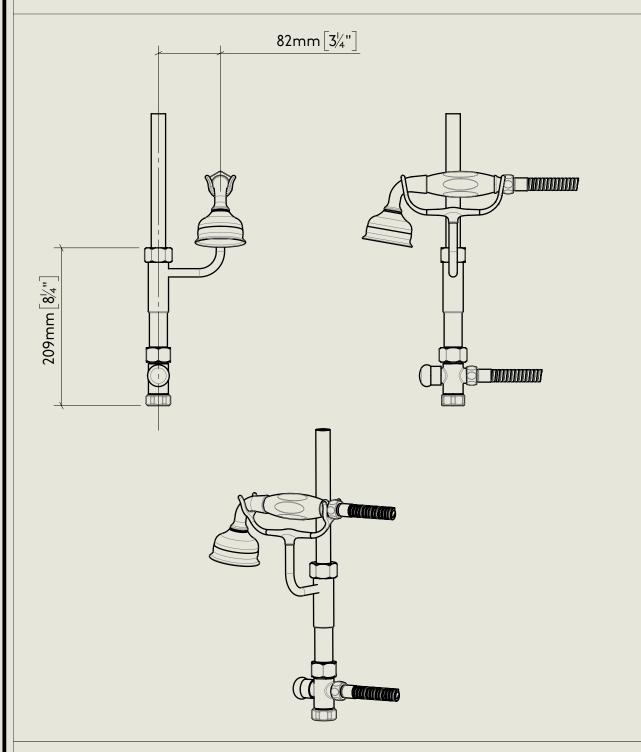

## BARBER WILSONS & CQ EST. 1905 LONDON

American adapters fitted as standard when purchased via BW&Co USA

Model No.

Description

R5600-67S

Exposed Thermostatic Shower with Diverter for Handspray, I/2" BSP Tail Inlet

## LONDON BARBER WILSONS & CQ EST. 1905

American adapters fitted as standard when purchased via BW&Co USA

Model No.

RML67S

RML67S, Handspray with Diverter Kit

Handspray