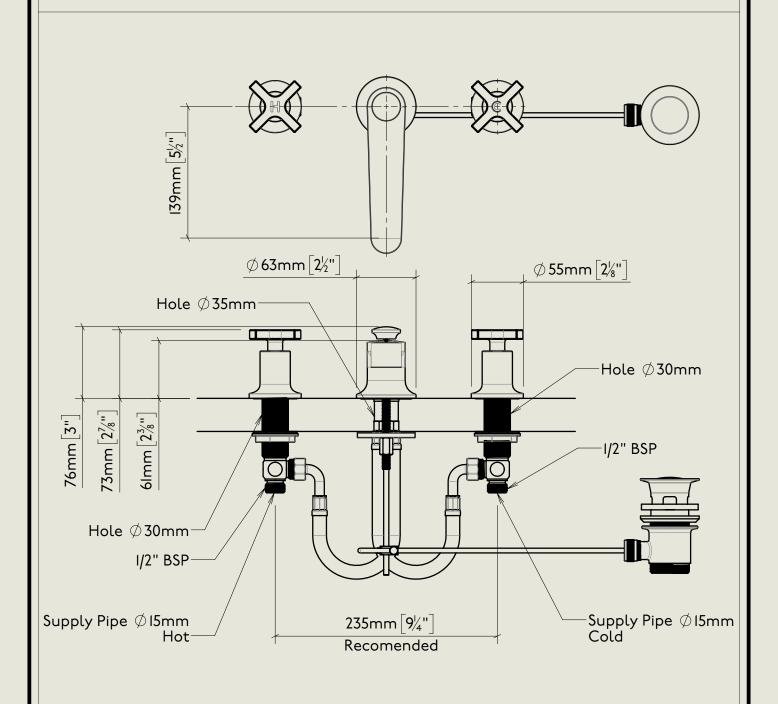

## American adapters fitted as standard when purchased via BW&Co USA

Model No.

Description

Milne 3 Hole Basin Mixer with Pop Up Waste

Complete