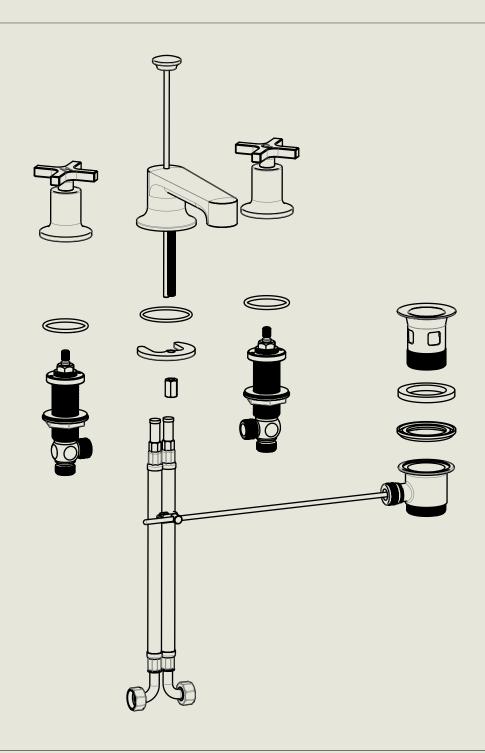

## BARBER WILSONS & CQ EST. 1905 LONDON

American adapters fitted as standard when purchased via BW&Co USA

Model No.

Description

M6455

Milne 3Hole Basin Mixer with Pop Up Waste

Second Fix