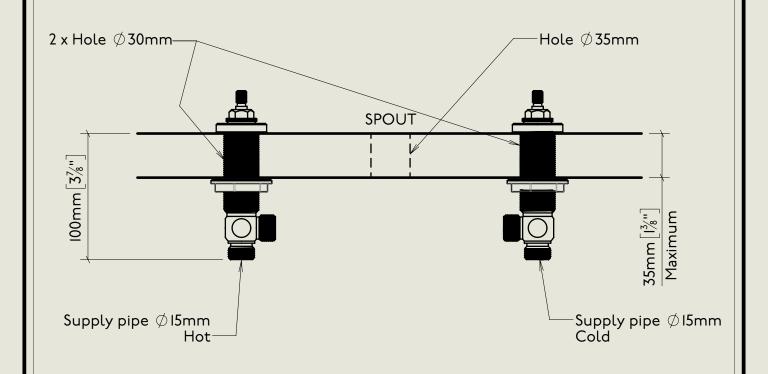

## BARBER WILSONS & CQ EST. 1905 LONDON

American adapters fitted as standard when purchased via BW&Co USA

| ı | Model No. | Description      |           |
|---|-----------|------------------|-----------|
| I | -         | Basin Deck Mount | First Fix |
| ı |           |                  |           |