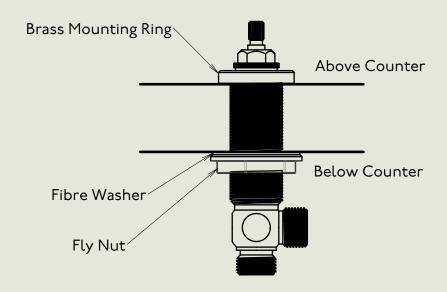

## BARBER WILSONS & CQ EST. 1905 LONDON

American adapters fitted as standard when purchased via BW&Co USA

| ı | Model No. | Description      |           |
|---|-----------|------------------|-----------|
| I | -         | Basin Deck Mount | First Fix |
| ı |           |                  |           |