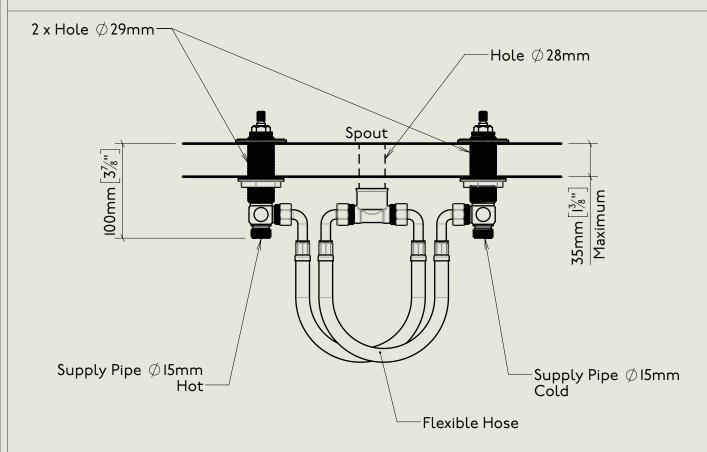

## BARBER WILSONS & CQ EST. 1905 LONDON

American adapters fitted as standard when purchased via BW&Co USA

Model No. Description First Fix Three Hole Deck Mounted Mixer

BY APPOINTMENT TO HER MALESTY QUEEN ELIZABETH II MANUFACTURE OF KITCHEN & BATHROOM TAPS & MIXERS BARBER WILSONS & CO. LTD LONDON