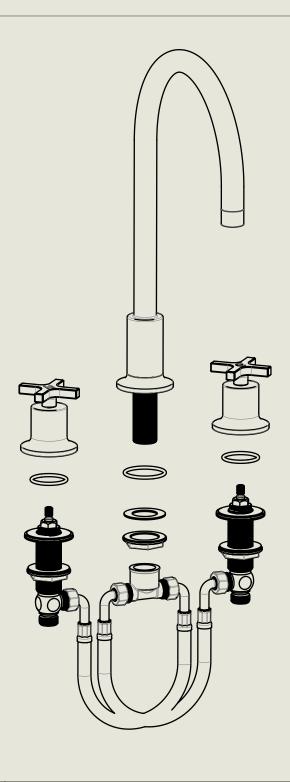

## LONDON BARBER WILSONS & CQ EST. 1905

Model No.

MEI020

Description

Milne Edition 3 Hole Deck Mounted Kitchen Mixer Second Fix