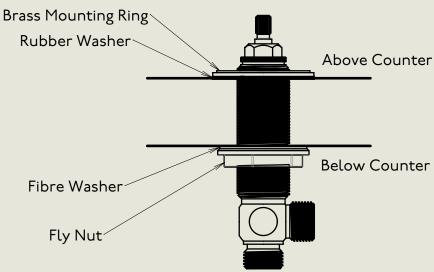

## BARBER WILSONS & CQ EST. 1905 LONDON

American adapters fitted as standard when purchased via BW&Co USA

Model No. Description First Fix Three Hole Deck Mounted Mixer

BY APPOINTMENT TO HER MALESTY QUEEN ELIZABETH II MANUFACTURE OF KITCHEN & BATHROOM TAPS & MIXERS BARBER WILSONS & CO. LTD LONDON