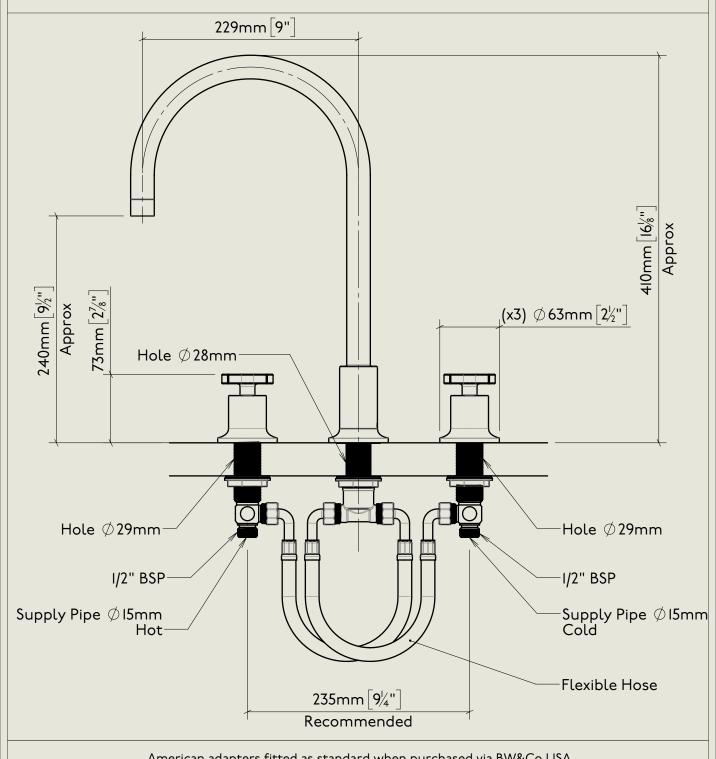

## BARBER WILSONS & CQ EST. 1905 LONDON

American adapters fitted as standard when purchased via BW&Co USA

Model No. Milne Edition 3 Hole Deck Mounted MEI020 Complete Kitchen Mixer