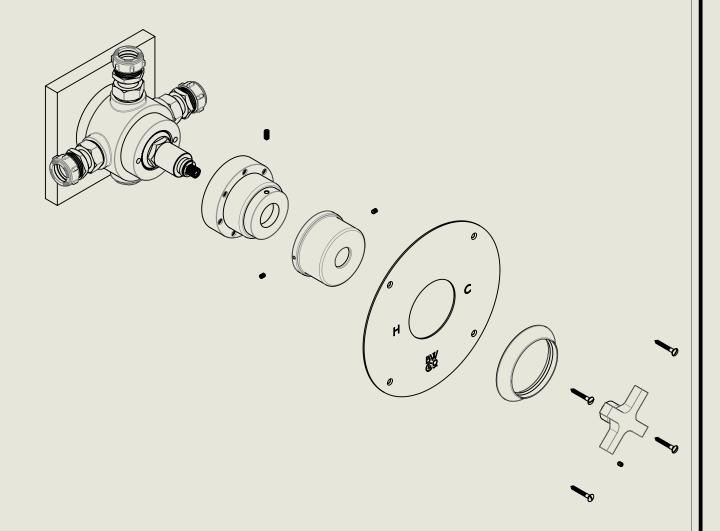

## BARBER WILSONS & CQ EST. 1905 LONDON

American adapters fitted as standard when purchased via BW&Co USA

Model No. Description MPS53C Milne Concealed Thermostatic Shower Mixer Second Fix