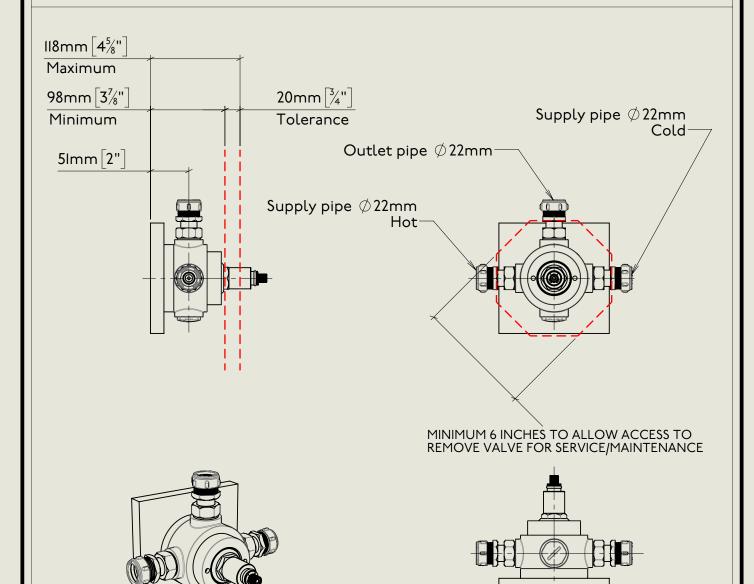

## BARBER WILSONS & CQ EST. 1905 LONDON

American adapters fitted as standard when purchased via BW&Co USA

Model No. Description MPS53C Milne Concealed Thermostatic Shower Mixer Second Fix