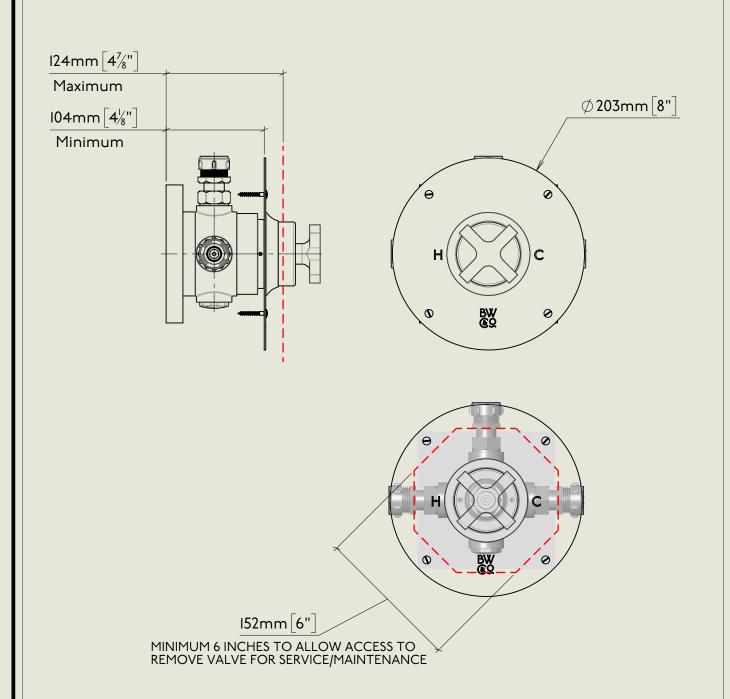

| ı | Model No. Description |                                     |           |
|---|-----------------------|-------------------------------------|-----------|
|   | P\$53C                | Concealed Thermostatic Shower Mixer | First Fix |