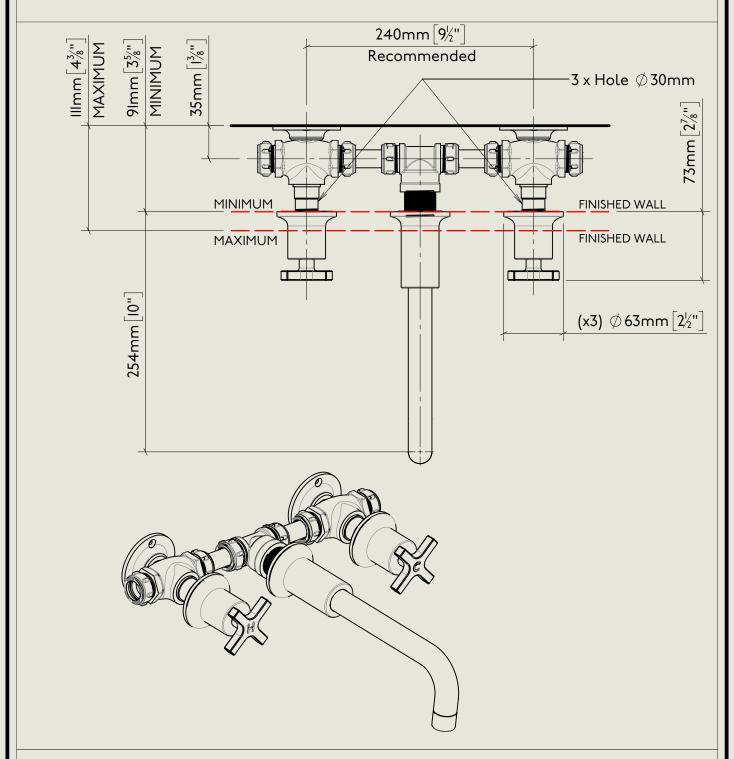

## LONDON BARBER WILSONS & CQ EST. 1905

American adapters fitted as standard when purchased via BW&Co USA

Model No.

ME3450-I0

Description
Milne Edition Concealed 3 Hole Bath Filler
with Wall Stops
10" Spout

Complete