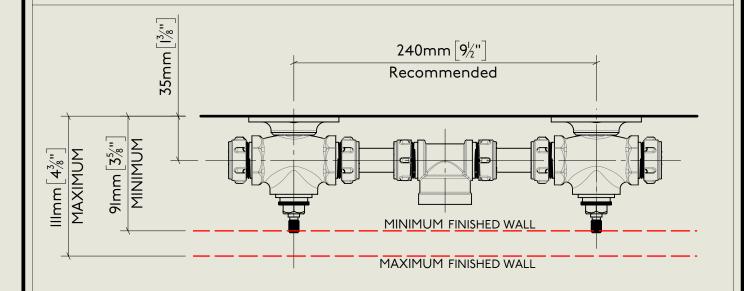

## BARBER WILSONS & CQ EST. 1905 LONDON

American adapters fitted as standard when purchased via BW&Co USA

Model No. Description First Fix Concealed 3 Hole Bath Filler with Wall Stops

HER MAJESTY OUEEN ELIZABETH II
MANUFACTURE OF KITCHEN & BATHROOM TAPS & MIXERS
BARBER WILSONS & CO. LTD
LONDON