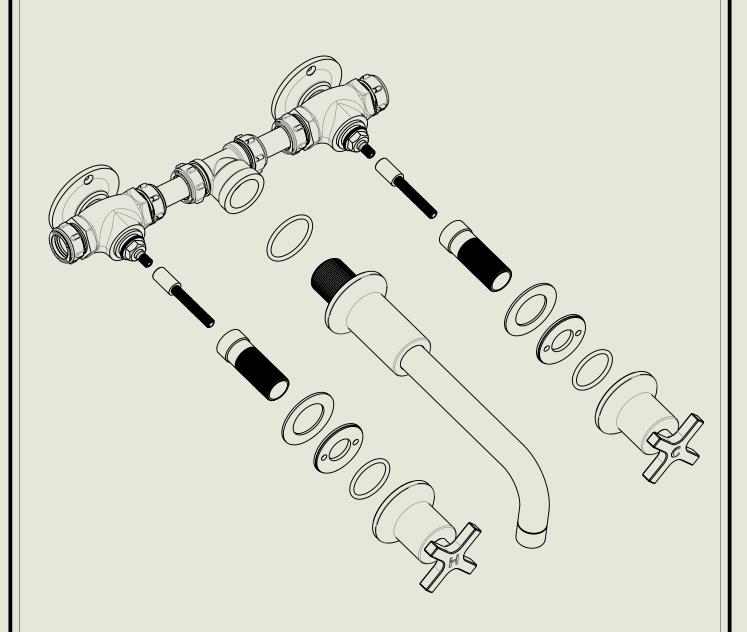

## BARBER WILSONS & CQ EST. 1905 LONDON

American adapters fitted as standard when purchased via BW&Co USA

Model No.

ME3450-I0

Milne Edition Concealed 3 Hole Bath Filler with Wall Stops 10" SPOUT

Second Fix