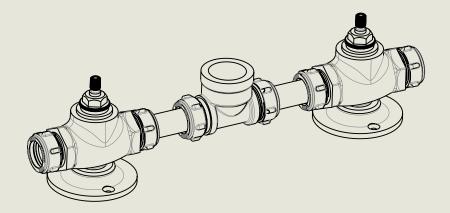

## BARBER WILSONS & CQ EST. 1905 LONDON

American adapters fitted as standard when purchased via BW&Co USA

Model No. Description First Fix Concealed 3 Hole Bath Filler with Wall Stops

HER MAJESTY OUEEN ELIZABETH II
MANUFACTURE OF KITCHEN & BATHROOM TAPS & MIXERS
BARBER WILSONS & CO. LTD
LONDON