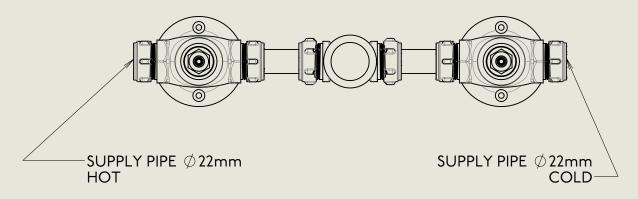

## BARBER WILSONS & CQ EST. 1905 LONDON

American adapters fitted as standard when purchased via BW&Co USA

Model No. Description First Fix Concealed 3 Hole Bath Filler with Wall Stops

HER MAJESTY OUEEN ELIZABETH II
MANUFACTURE OF KITCHEN & BATHROOM TAPS & MIXERS
BARBER WILSONS & CO. LTD
LONDON