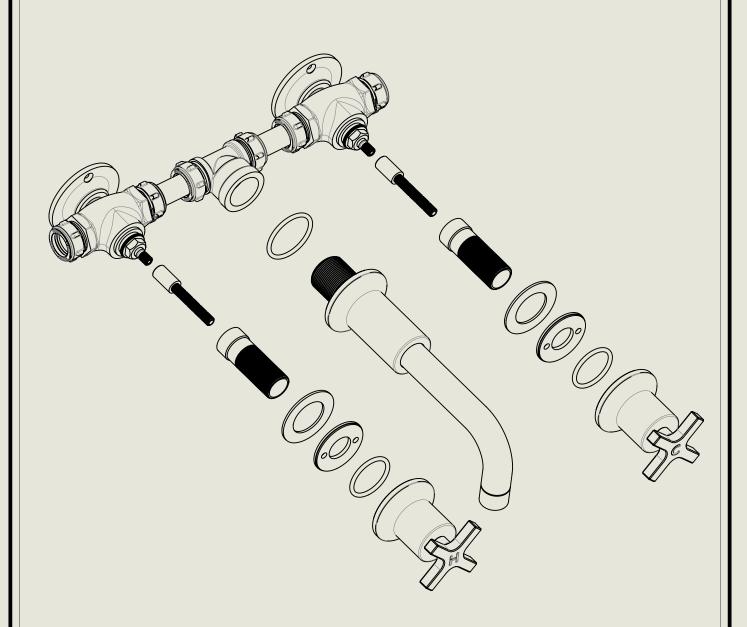

### BARBER WILSONS & CQ EST. 1905 LONDON

American adapters fitted as standard when purchased via BW&Co USA

Model No.

ME3450-8

Milne Edition Concealed 3 Hole Bath Filler with Wall Stops 8" Spout

Second Fix