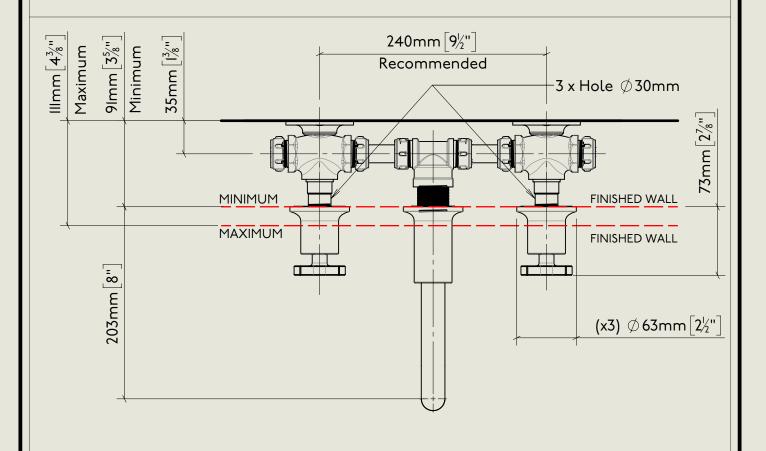

### American adapters fitted as standard when purchased via BW&Co USA

Model No.

Description

Concealed 3 Hole Bath Filler with Wall Stops

First Fix

HER MAJESTY QUEEN ELIZABETH II MANUFACTURE OF KITCHEN & BATHROOM TAPS & MIXERS BARBER WILSONS & CO. LTD LONDON