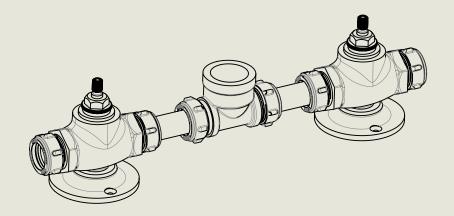

### BARBER WILSONS & CQ EST. 1905 LONDON

American adapters fitted as standard when purchased via BW&Co USA

Model No.

ME3450-8

Milne Edition Concealed 3 Hole Bath Filler with Wall Stops 8" Spout

Second Fix