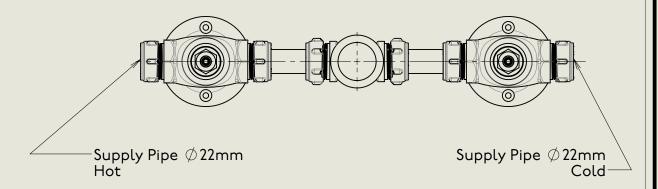

### American adapters fitted as standard when purchased via BW&Co USA

Model No.

Description

Concealed 3 Hole Bath Filler with Wall Stops

First Fix

HER MAJESTY QUEEN ELIZABETH II MANUFACTURE OF KITCHEN & BATHROOM TAPS & MIXERS BARBER WILSONS & CO. LTD LONDON