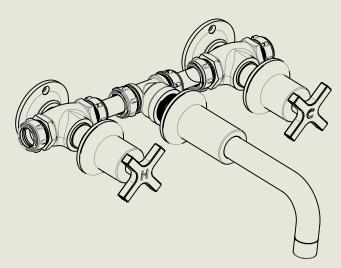

### BARBER WILSONS & CQ EST. 1905 LONDON

American adapters fitted as standard when purchased via BW&Co USA

Model No.

ME3450-8

Milne Edition Concealed 3 Hole Bath Filler with Wall Stops 8" Spout

Second Fix