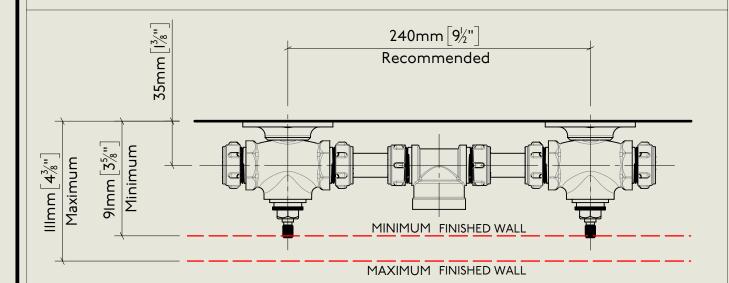

### American adapters fitted as standard when purchased via BW&Co USA

Model No.

Description

Concealed 3 Hole Bath Filler with Wall Stops

First Fix

HER MAJESTY QUEEN ELIZABETH II MANUFACTURE OF KITCHEN & BATHROOM TAPS & MIXERS BARBER WILSONS & CO. LTD LONDON