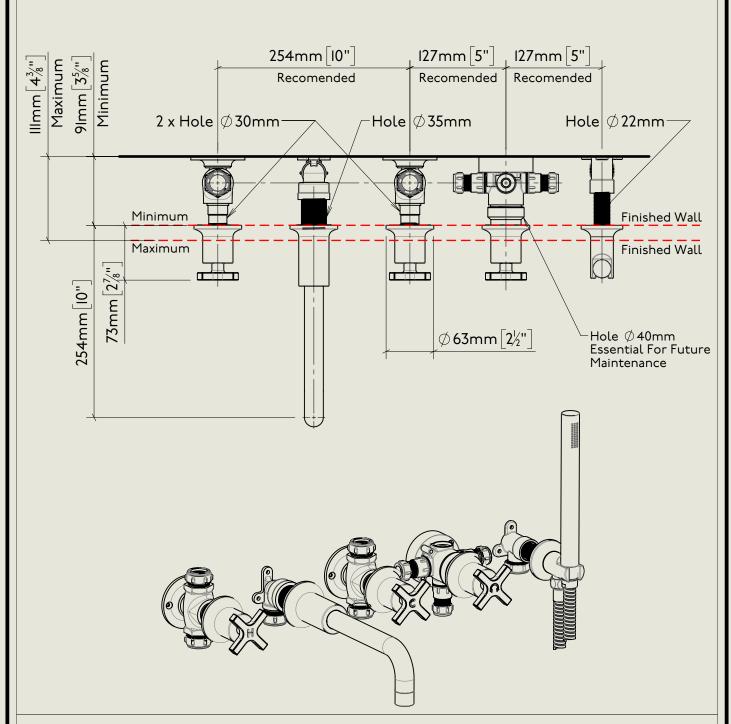

## BARBER WILSONS & CQ EST. 1905 LONDON

American adapters fitted as standard when purchased via BW&Co USA

Model No.

ME3485-10

5 Hole Bath Mixer Set - Wall Mounted with Handspray IO" Spout

Complete