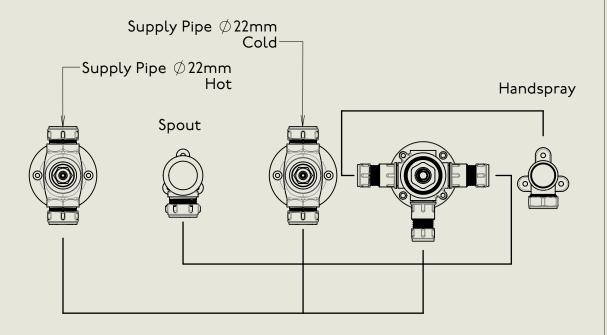

## American adapters fitted as standard when purchased via BW&Co USA

Model No. Description <ASSEMBLY NAME> XXXX-XXXX First Fix

HER MAJESTY OUEEN ELIZABETH II
MANUFACTURE OF KITCHEN & BATHROOM TAPS & MIXERS
BARBER WILSONS & CO. LTD
LONDON