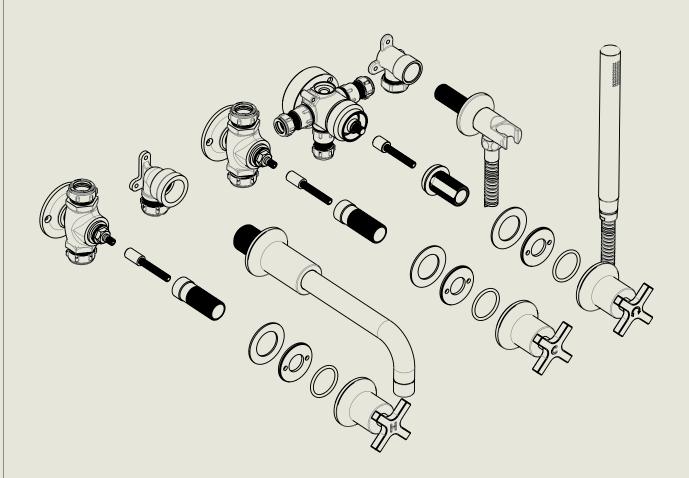

## BARBER WILSONS & CQ EST. 1905 LONDON

American adapters fitted as standard when purchased via BW&Co USA

Model No.

Description

ME3485-I0

5 Hole Bath Mixer Set - Wall Mounted with Handspray IO" Spout

Second Fix