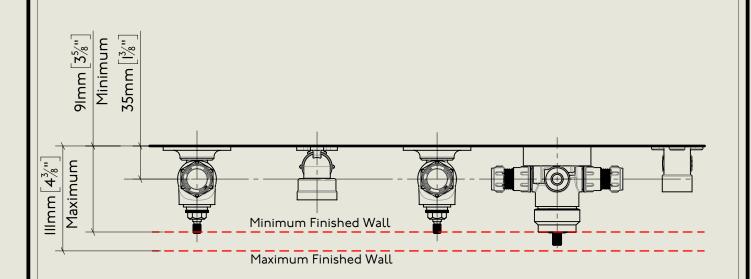

## BARBER WILSONS & CQ EST. 1905 LONDON

American adapters fitted as standard when purchased via BW&Co USA

Model No.

Description

ME3485-I0

5 Hole Bath Mixer Set - Wall Mounted with Handspray IO" Spout

Second Fix