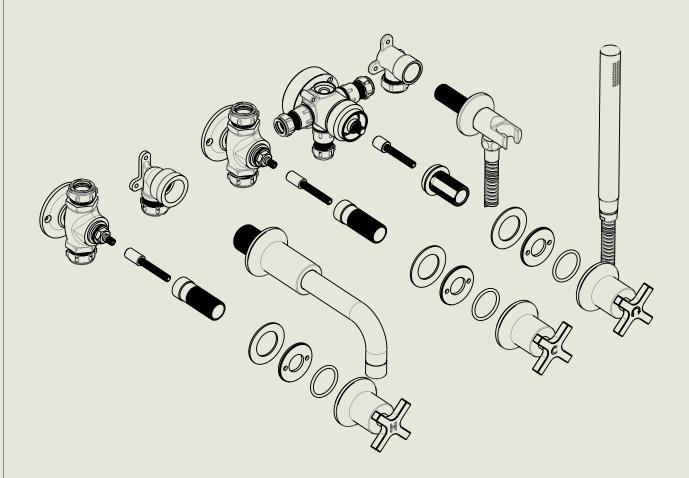

## BARBER WILSONS & CQ EST. 1905 LONDON

American adapters fitted as standard when purchased via BW&Co USA

Model No.

Description

ME3485-8

5 Hole Bath Mixer Set - Wall Mounted with Handspray 8" Spout

Second Fix