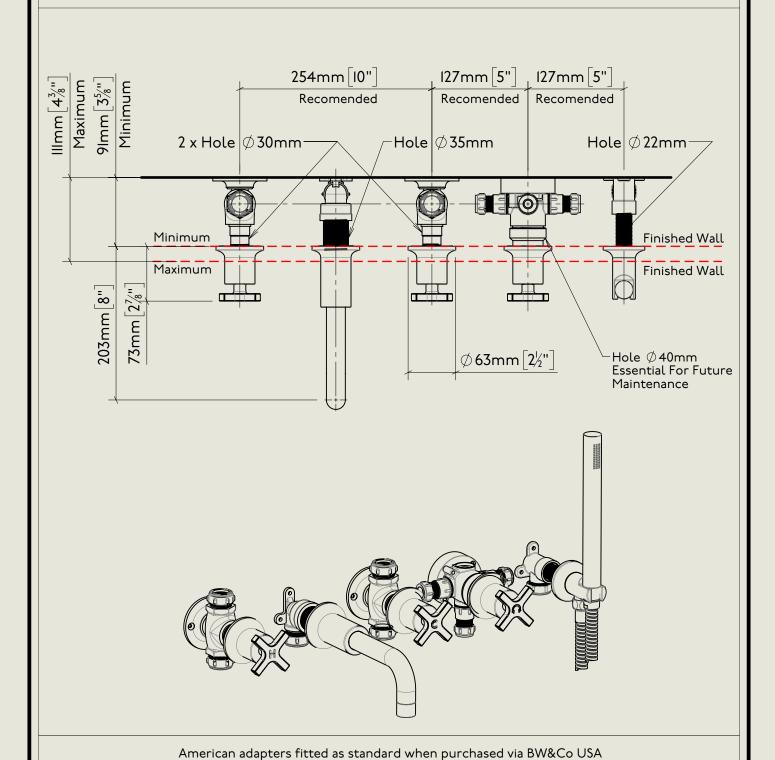

## BARBER WILSONS & CQ EST. 1905 LONDON

Complete

5 Hole Bath Mixer Set - Wall Mounted with Handspray 8" Spout

Model No.

ME3485-8

Description

## BARBER WILSONS & CQ EST. 1905 LONDON

American adapters fitted as standard when purchased via BW&Co USA

Model No. Description <ASSEMBLY NAME> XXXX-XXXX First Fix

HER MAJESTY OUEEN ELIZABETH II
MANUFACTURE OF KITCHEN & BATHROOM TAPS & MIXERS
BARBER WILSONS & CO. LTD
LONDON