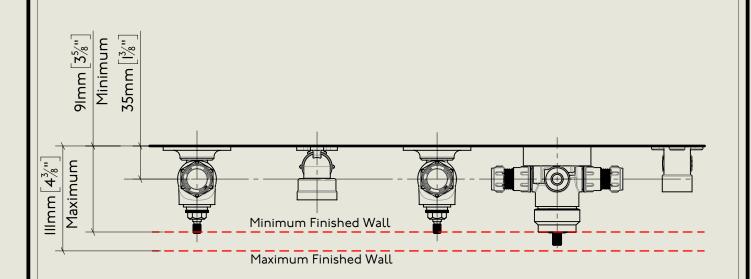

## BARBER WILSONS & CQ EST. 1905 LONDON

American adapters fitted as standard when purchased via BW&Co USA

Model No.

Description

ME3485-8

5 Hole Bath Mixer Set - Wall Mounted with Handspray 8" Spout

Second Fix