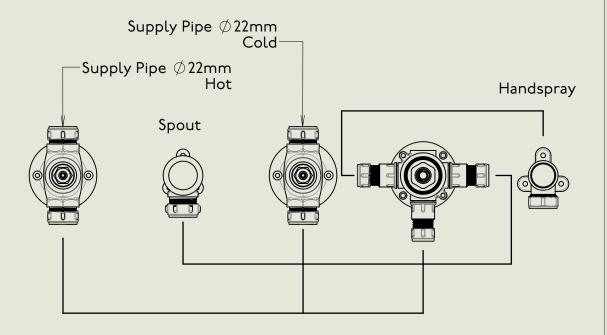

## BARBER WILSONS & CQ EST. 1905 LONDON

American adapters fitted as standard when purchased via BW&Co USA

Model No.

Description

ME3485-8

5 Hole Bath Mixer Set - Wall Mounted with Handspray 8" Spout

Second Fix